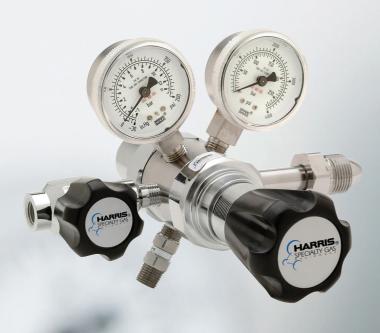

## **NOW STOCKING IN SANTE FE SPRINGS, CA WAREHOUSE**

MODEL HP 722C IS A TWO STAGE CHROME PLATED BRASS BARSTOCK CYLINDER REGULATOR FOR CONSTANT DELIVERY PRESSURE FROM FULL TO NEAR EMPTY CYLINDER CONDITIONS.

## THE HP 722C IS SUITABLE FOR:

- High purity gas applications
- Research sample systems gases
- Process analyzer gases
- Gas chromatography
- EPA protocol gases
- Laser gas systems
- Emission monitoring systems

Recommended for gas purity levels of up to Grade 5.0 (99.999)

| PART#       | DESCRIPTION                                                                                |
|-------------|--------------------------------------------------------------------------------------------|
| 722C050580B | Chrome Plated Brass two stage regulator 0-50 psig with 580 CGA and outlet diaphragm valve  |
| 722C125580B | Chrome Plated Brass two stage regulator 0-125 psig with 580 CGA and outlet diaphragm valve |
| 722C050350B | Chrome Plated Brass two stage regulator 0-50 psig with 350 CGA and outlet diaphragm valve  |
| 722C125350B | Chrome Plated Brass two stage regulator 0-125 psig with 350 CGA and outlet diaphragm valve |
| 722C050590B | Chrome Plated Brass two stage regulator 0-50 psig with 590 CGA and outlet diaphragm valve  |
| 722C125590B | Chrome Plated Brass two stage regulator 0-125 psig with 590 CGA and outlet diaphragm valve |