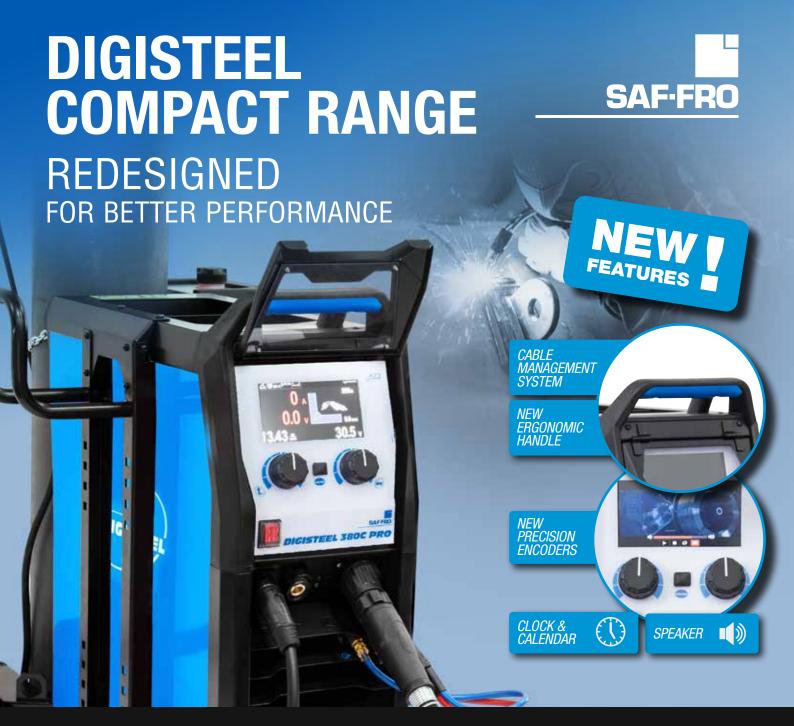

## **DIGISTEEL COMPACT RANGE**

250C • 320C

250C • 320C • 380C • 450C PRO

The **DIGISTEEL COMPACTS RANGE** is built on the latest Saf-Fro inverter platform, ensuring optimal **MIG/MAG** and **MMA** welding performance with excellent power and cost efficiency. The range consists of: 250A, 320A, 380A and 450A power sources with a choice of either the **C** panel (250C & 320C) or the **C PRO** panel (250C PRO, 320C PRO, 380C PRO & 450C PRO), that meet most customers' needs and covers a wide range of welding applications.