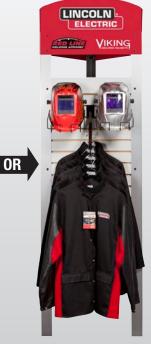

## **Option #4: Slatwall Hardware Kit - Welding Gear Combination**

#### Slatwall Hardware Kit above includes:

- (2) 12" x 48" Lincoln Electric branded headers
- (12) Lincoln Electric branded hangers
- (12) Helmet shelves
- (2) 6 Position waterfall brackets
- (12) 8" Slatwall hooks