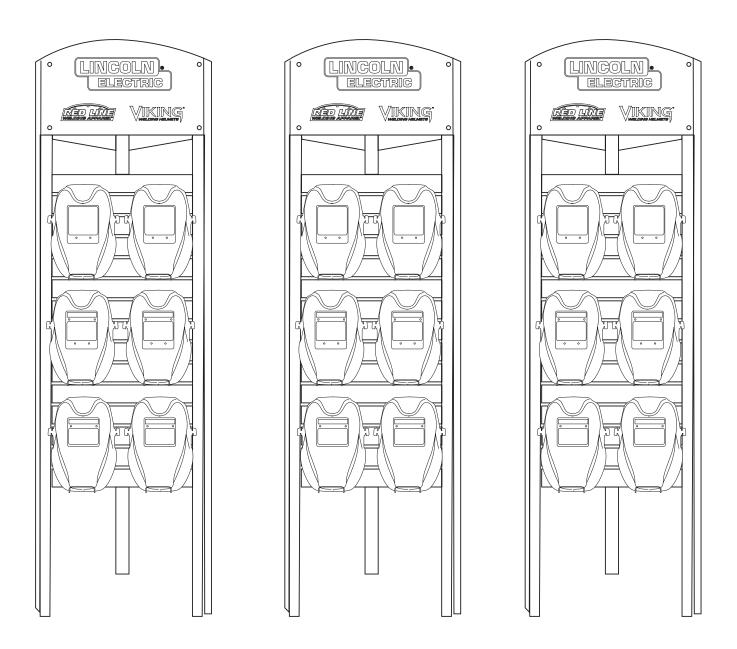

# **Option #1: Island Display - VIKING<sup>™</sup> Helmet Combination**

Island Display above includes:

• (18) Helmet shelves