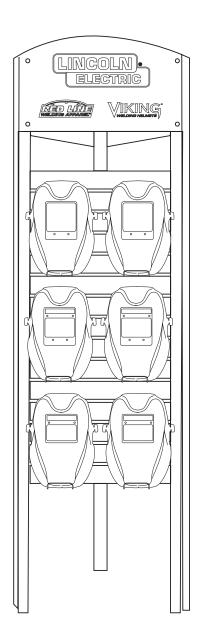

# **Option #1: Island Display - VIKING<sup>™</sup> Helmet Combination**

Island Display above includes:

• (18) Helmet shelves