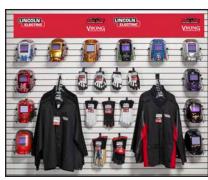

## **Option #4: Slatwall Hardware Kit - Welding Gear Combination**

#### Slatwall Hardware Kit above includes:

- (2) 12" x 48" Lincoln Electric branded headers
- (12) Lincoln Electric branded hangers
- (12) Helmet shelves
- (2) 6 Position waterfall brackets
- (12) 8" Slatwall hooks