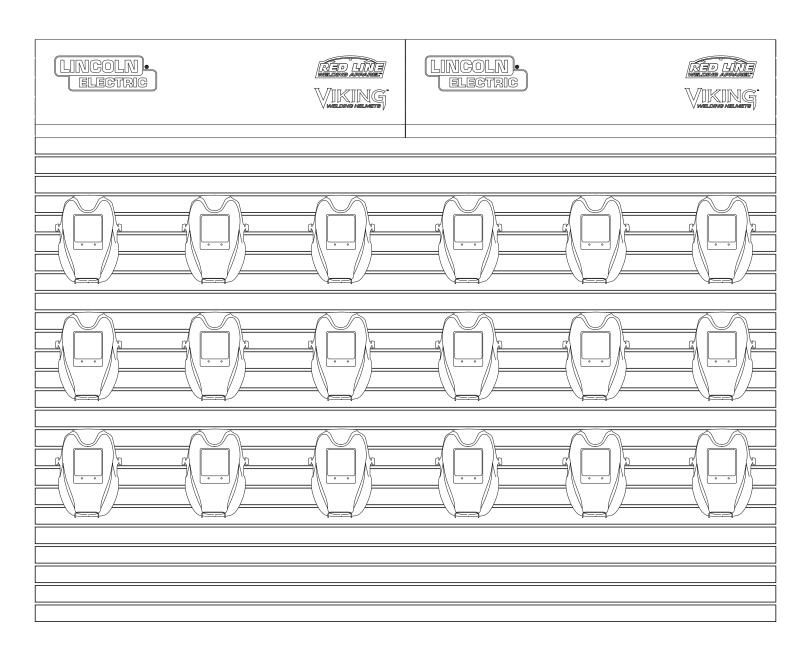

## Option #2: Slatwall Hardware Kit - VIKING™ Helmet Combination

## Slatwall Hardware Kit above includes:

- (2) 12" x 48" Lincoln Electric branded headers
- (18) Helmet shelves