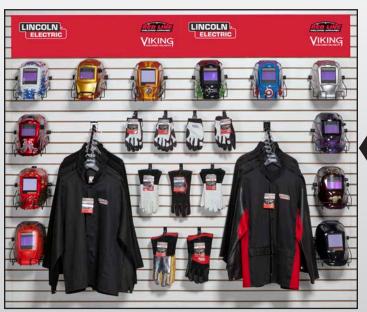

## **Option #3: Island Display - Welding Gear Combination**

## Island Display above includes:

- (8) Lincoln Electric branded hangers
- (1) 6 Position waterfall bracket
- (12) 8" Slatwall hooks
- (8) Helmet shelves