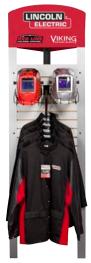

## **Option #3: Island Display - Welding Gear Combination**

## Island Display above includes:

- (8) Lincoln Electric branded hangers
- (1) 6 Position waterfall bracket
- (12) 8" Slatwall hooks
- (8) Helmet shelves