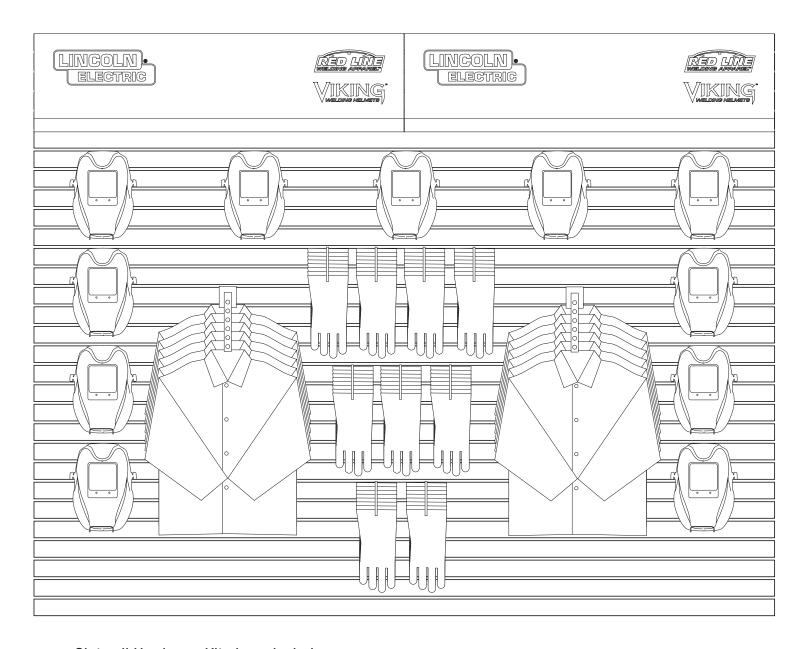

## **Option #4: Slatwall Hardware Kit - Welding Gear Combination**

#### Slatwall Hardware Kit above includes:

- (2) 12" x 48" Lincoln Electric branded headers
- (12) Lincoln Electric branded hangers
- (12) Helmet shelves
- (2) 6 Position waterfall brackets
- (12) 8" Slatwall hooks