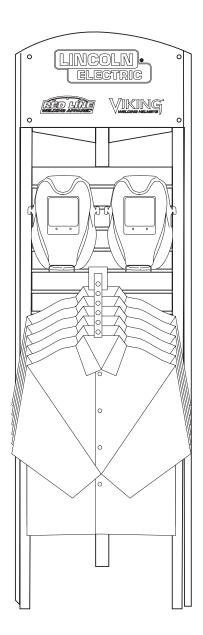

## **Option #3: Island Display - Welding Gear Combination**

## Island Display above includes:

- (8) Lincoln Electric branded hangers
- (1) 6 Position waterfall bracket
- (12) 8" Slatwall hooks
- (8) Helmet shelves