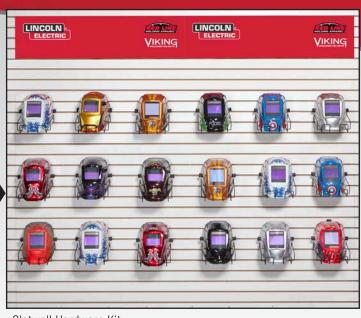

## Option #2: Slatwall Hardware Kit - VIKING™ Helmet Combination

## Slatwall Hardware Kit above includes:

- (2) 12" x 48" Lincoln Electric branded headers
- (18) Helmet shelves