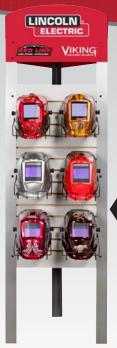

# **Option #1: Island Display - VIKING<sup>™</sup> Helmet Combination**

Island Display above includes:

• (18) Helmet shelves