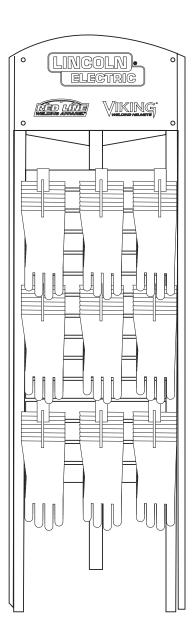

## Option #2: Slatwall Hardware Kit - VIKING™ Helmet Combination

## Slatwall Hardware Kit above includes:

- (2) 12" x 48" Lincoln Electric branded headers
- (18) Helmet shelves