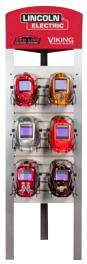

# **Option #1: Island Display - VIKING<sup>™</sup> Helmet Combination**

Island Display above includes:

• (18) Helmet shelves