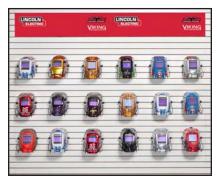

## Option #2: Slatwall Hardware Kit - VIKING™ Helmet Combination

## Slatwall Hardware Kit above includes:

- (2) 12" x 48" Lincoln Electric branded headers
- (18) Helmet shelves