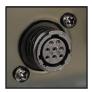

Compatible machines feature a circular 8 pin connector. Foot pedal with attached 13 foot cable with a circular 8 pin connector. Ordering information Part No.: K4361-1 Each UPC Code: 015082832982