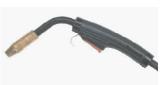

### **MAGNUM 250L Gun**

Model K533-3 This unit is 15 foot in length, and rated at 200 amps. Equipped with the intergrated connector, twist-lock trigger connector, fixed nozzle and insulator, and includes a liner, diffuser, and contact tips for wire sizes .035 and .045.