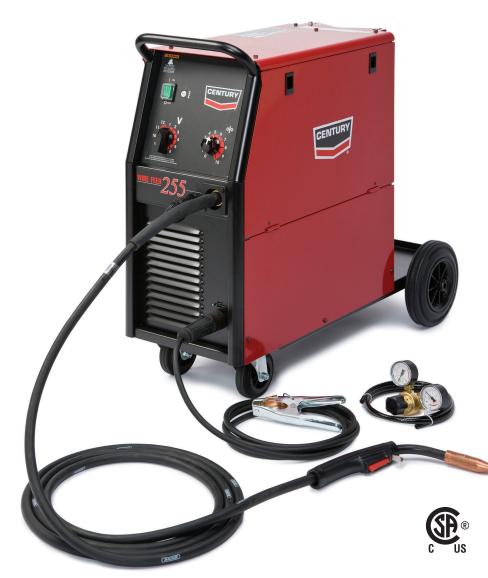

#### **Unit Includes:**

- 12' MAGNUM<sup>®</sup> 250L gun and cable assembly with .035 contact tip
- 10 Ft. Work cable and clamp
- .045 Spare contact tip
- MIG welding nozzle
- Adjustable gas regulator and hose
- Reel adapters for 2" and 3" wide 8" diameter spools
- Instruction manual
- 10 Ft. Input cable with attached plug
- Three-year warranty parts and labor, 90 days on gun and cable assembly
- Spool gun ready
- Built in thermal overload protection
- Running gear with single cylinder rack integrated to base (maximum cylinder size 48", 110 cm)

USE THESE WIRES WITH THIS WELDER nnershield NR®-211-MP Flux-Cored SuperArc™ L-56 MIG Wire\*

SuperGlaze® 4043 Aluminum Wire \*\*

| PART NO | MODEL NO.      | INPUT<br>POWER | RATED DC<br>OUTPUT                                                                                              | WELDING<br>OUTPUT<br>RANGE | WFS        | WEIGHT  | DIMENSIONS<br>(in.) |
|---------|----------------|----------------|-----------------------------------------------------------------------------------------------------------------|----------------------------|------------|---------|---------------------|
| K2783-1 | Wire Feed™ 255 | 230/1/60       | 230V:255 A/26.8 V @ 20% Duty Cycle<br>230V:150 A/21.5 V @ 60% Duty Cycle<br>230V:120 A/20.0 V @ 100% Duty Cycle | 30-255A DC                 | 50-700 IPM | 183 LBS | 30 x 17 x 34        |