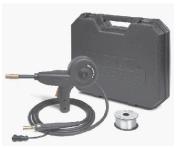

### **MAGNUM 100 SG**

Model K2532-1 Fully assembled 10 ft. spool gun and cable assembly. Includes 1 lb. spool of .035 Aluminum wire, 3 contact tips, Instruction manual and cushioned carrying case.