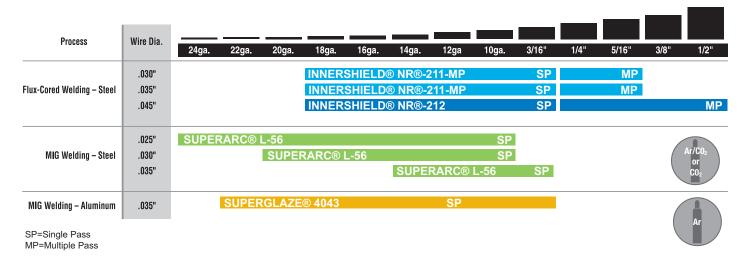

## **CENTURY® WIRE FEED™ 255 WELDING CAPABILITIES**

USE THESE WIRES WITH THIS WELDER nnershield NR®-211-MP Flux-Cored SuperArc™ L-56 MIG Wire\*

SuperGlaze® 4043 Aluminum Wire \*\*

| PART NO | MODEL NO.      | INPUT<br>POWER | RATED DC<br>OUTPUT                                                                                              | WELDING<br>OUTPUT<br>RANGE | WFS        | WEIGHT  | DIMENSIONS<br>(in.) |
|---------|----------------|----------------|-----------------------------------------------------------------------------------------------------------------|----------------------------|------------|---------|---------------------|
| K2783-1 | Wire Feed™ 255 | 230/1/60       | 230V:255 A/26.8 V @ 20% Duty Cycle<br>230V:150 A/21.5 V @ 60% Duty Cycle<br>230V:120 A/20.0 V @ 100% Duty Cycle | 30-255A DC                 | 50-700 IPM | 183 LBS | 30 x 17 x 34        |

\* Requires one cylinder of Co<sub>2</sub> or Argon/Co<sub>2</sub> blended mix.

\*\* Requires optional Spool Gun (K2532-1) and one cylinder of Argon Shielding Gas,