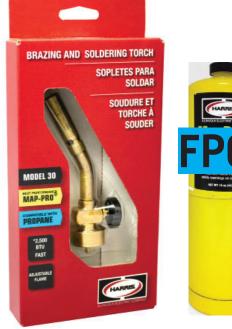

## **PENCIL FLAME TORCH**

The Harris Model 30 Pencil Flame torch is designed for a variety of uses such as small diameter tube soldering, light heating and for thawing frozen pipes. The torch features all brass construction which will provide years of safe and dependable service. The torch is compact enough to use in smaller places where a larger torch is not feasible. The Model 30 pencil flame torch requires manual lighting using an approved igniter. It is designed to be used with propane and Map Pro<sup>®</sup> cylinders (both sold separately.)