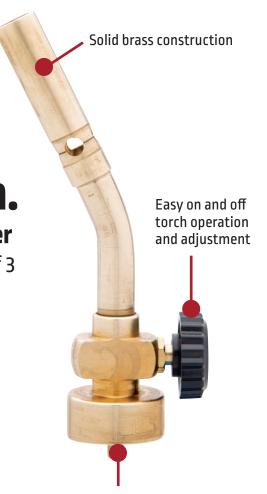

## **PENCIL FLAME TORCH**

The Harris Model 30 Pencil Flame torch is designed for a variety of uses such as small diameter tube soldering, light heating and for thawing frozen pipes. The torch features all brass construction which will provide years of safe and dependable service. The torch is compact enough to use in smaller places where a larger torch is not feasible. The Model 30 pencil flame torch requires manual lighting using an approved igniter. It is designed to be used with propane and Map Pro<sup>®</sup> cylinders (both sold separately.)