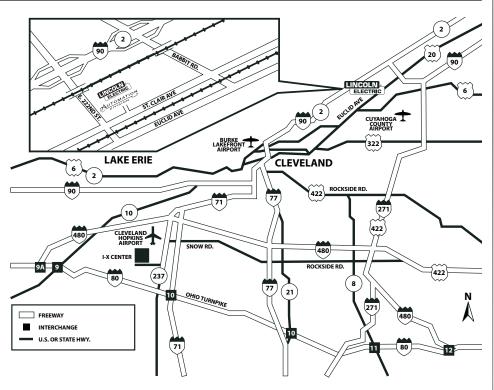

## **Directions to Lincoln Electric**

From the West, South or Airport:
Go through downtown Cleveland and follow route 90, I-480 or I-71 to Route 90 East. Exit the Interstate at East 222nd St. (exit 183). Turn Right (South) to St. Clair intersection, Left Turn onto St. Clair, the first driveway on the left is the entrance for Automation Center.

## From the Fast or South:

Via Interstate 90 West to Cleveland and via Route 2, Exit the Interstate at East 222nd St (Exit 183). Turn left at traffic light and proceed to St. Clair Ave (next intersection heading South) Turn Left onto St. Clair, the first driveway on the left is the entrance for Automation Center.