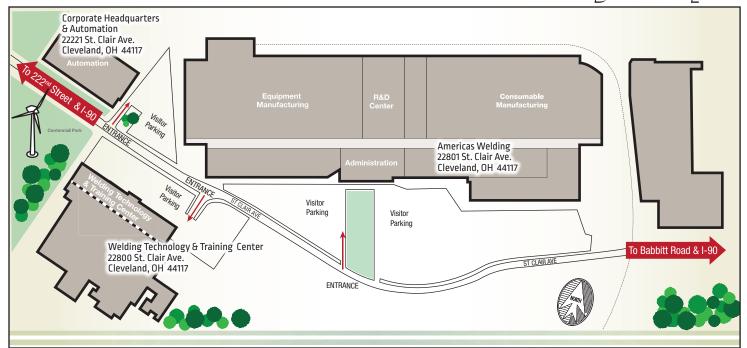

## Corporate Headquarters & Automation Division Facility Map

## **The Lincoln Electric Company**

Corporate Headquarters & Automation Division 22221 Saint Clair Avenue Cleveland, OH 44117-2522

General Phone: +1.216.481.8100 General Email: automation@lincolnelectric.com