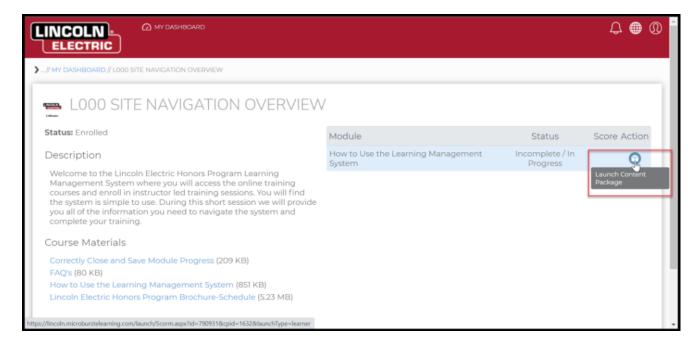

Last Edited: 12/22

**STEP SEVEN:** The module home page appears after clicking the green arrow. Under **Score Action**, on the right side of the page, there will be a blue button allowing you to launch the **Content Package** for the course, allowing you to access the course video.