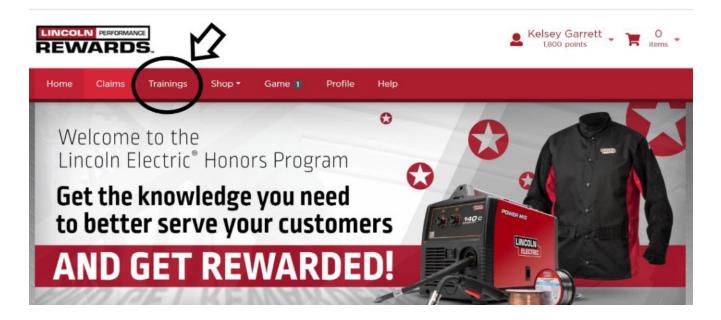

**STEP FOUR:** Select **Trainings** on the top bar.

Last Edited: 12/22

**STEP FIVE:** Select **My Dashboard** to access training.

**STEP SIX:** As the Dashboard populates\* the Site Navigation, your next course will be the only class with the option to launch. To unlock all other eLearnings, you must complete the Site Navigation course. Click the green arrow (highlighted above) to launch the class content.