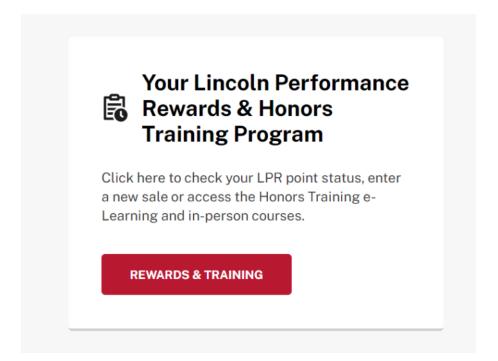

STEP TWO: On the left-hand side, there is a black toolbar. Select My Profile and then select Rewards and Training.

Last Edited: 12/22

**STEP THREE:** Scroll down and select the red **Rewards & Training** button. If this is your first time logging into Lincoln Performance Rewards on the updated website, you will be prompted to choose your store location and accept the terms and conditions.