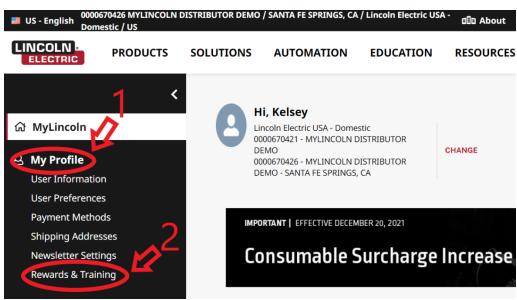

STEP TWO: On the left-hand side, there is a black toolbar. Select My Profile and then select Rewards and Training.

Last Edited: 12/22

**STEP THREE:** Scroll down and select the red **Rewards & Training** button. If this is your first time logging into Lincoln Performance Rewards on the updated website, you will be prompted to choose your store location and accept the terms and conditions.