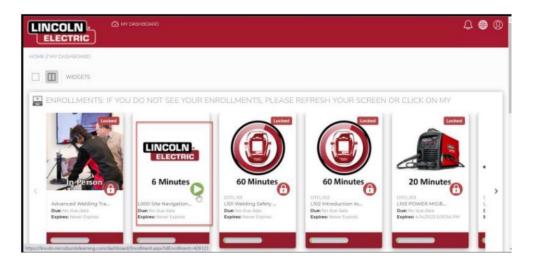

**STEP FOUR:** Select **Trainings** on the top bar.

Last Edited: 12/22

**STEP FIVE:** Select **My Dashboard** to access training.

**STEP SIX:** As the Dashboard populates\* the Site Navigation, your next course will be the only class with the option to launch. To unlock all other eLearnings, you must complete the Site Navigation course. Click the green arrow (highlighted above) to launch the class content.

\*Please note: When you first log in, the Dashboard can take several minutes to populate. If your Dashboard does not populate in 5-7 minutes, please consider: 1.) Using Google Chrome and 2.) Clearing your browser's cookies and cache.