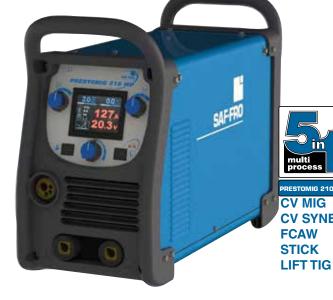

### **Features**

- > Compact, Robust, Innovative, Portable, Lightweight, Anyplace, Anywhere
- Multiple Tasks: 185MP: CV MIG, FCW, Stick 210MP: CV MIG, CV Synergic, FCAW, Stick, Lift TIG
- > Power Factor Correction (PFC). More Welding Power, consumes 30% less energy than conventional equipment, Generator Compatible
- > User Friendly Operation: Icon control panel (185MP) Icon control colour TFT Interface screen (210MP).
- > Superior Arc Performance

### Functionalities

| Product             | PRESTOMIG 185MP | PRESTOMIG 210MP |
|---------------------|-----------------|-----------------|
| CV MIG Manual       | ✓               | ✓               |
| CV MIG Synergic     | -               | ✓               |
| FCW                 | ✓               | ✓               |
| STICK               | ✓               | ✓               |
| TIG LIFT            | -               | ✓               |
| WFS RANGE (m/min)   | 1.5 ÷ 15        |                 |
| Solid wires (mm)    | 0.6 ÷ 1.0       |                 |
| Aluminum wires (mm) | -               | 1.0             |
| Cored wires (mm)    | 0.9 ÷ 1.1       |                 |