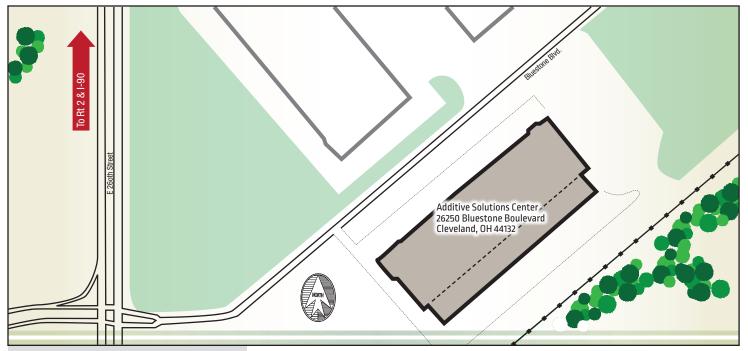

## Additive Solutions Center

## **The Lincoln Electric Company**

Additive Solutions Center 26250 Bluestone Boulevard Cleveland, OH 44132

General Phone: +1.216.481.8100

## **Directions to Lincoln Electric**

From the West, South or Airport:
Go through downtown Cleveland and follow route 90, I-480 or I-71 to Route 90 East.
Exit the Interstate at OH-175/E 260th St. (exit 184b). Merge onto Lakeland Blvd. Turn Right (South) onto E 260th St, Left Turn onto Bluestone Boulevard, the Additive Solutions Center will be on the right.

## From the East or South:

Via Interstate 90 West to Cleveland and via Route 2, Exit the Interstate at OH-175/E 260th St. (exit 184b). Merge onto N Lakeland Blvd. Take sharp Left onto Lakeland Blvd. Turn Right (South) onto E 260th St, Left Turn onto Bluestone Boulevard, the Additive Solutions Center will be on the right.