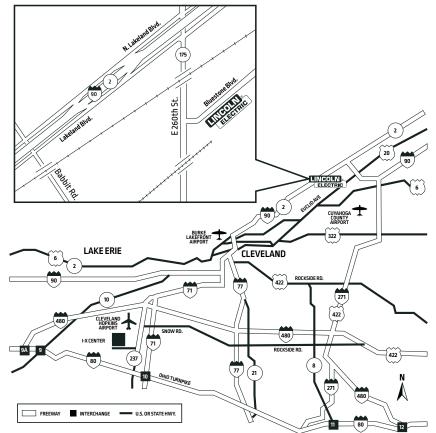

## **Directions to Lincoln Electric**

From the West, South or Airport:
Go through downtown Cleveland and follow route 90, I-480 or I-71 to Route 90 East.
Exit the Interstate at OH-175/E 260th St. (exit 184b). Merge onto Lakeland Blvd. Turn Right (South) onto E 260th St, Left Turn onto Bluestone Boulevard, the Additive Solutions Center will be on the right.

## From the East or South:

Via Interstate 90 West to Cleveland and via Route 2, Exit the Interstate at OH-175/E 260th St. (exit 184b). Merge onto N Lakeland Blvd. Take sharp Left onto Lakeland Blvd. Turn Right (South) onto E 260th St, Left Turn onto Bluestone Boulevard, the Additive Solutions Center will be on the right.