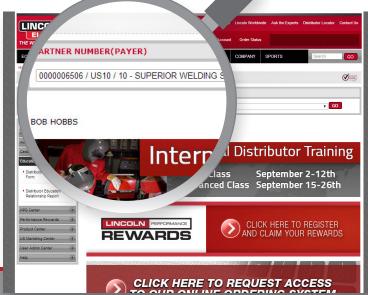

## **STEP 2:** Sales Organization

To review your account status, please select sales organization US10.

Access to the Education Portal can be found under the left hand navigation.