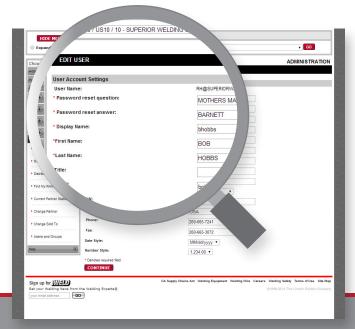

### **STEP 4:** My Profile

**Easily access and modify** your individual **profile settings** in the User Admin Center.

Plus, **store additional information** for future use.