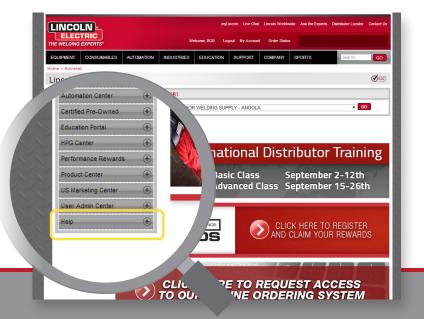

## Need a quick Tutorial?

Click on the **help tab on the left** hand side of the page. The help page provides a variety of documents on **How To Use MyLincoln.** 