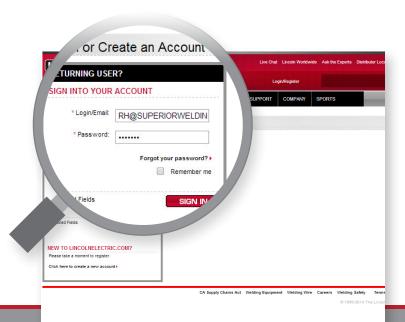

#### **STEP 1:** Login/Register at www.lincolnelectric.com

Enter your **email address** and **password** to sign in.

New to the site?
Create an account.