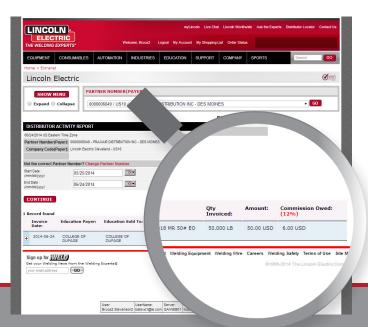

#### **Distributor Activity Report**

**Generate one report** to review orders placed by qualified schools associated with your account and the commission total for each order.

**Select a date range** in order to generate a report.