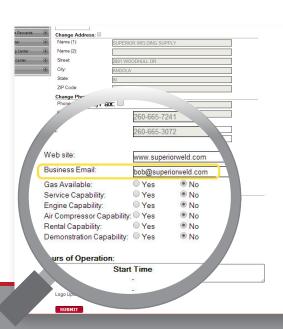

#### **STEP 5:** Distributor Profile

Information entered in your distributor profile is used to populate the Lincoln Electric Distributor Locator Center.

Enter general location information, hours of operation, corporate logo, and service capabilities.

**Enter your email address** to receive a copy of school order confirmations.