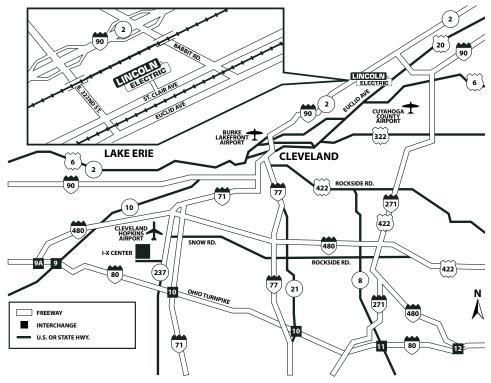

## **Directions to Lincoln Electric**

From the West, South or Airport:
Go through downtown Cleveland and follow route 90, I-480 or I-71 to Route 90 East. Exit the Interstate at East 222nd St. (exit 183). Turn Right (South) to St. Clair intersection, Left Turn onto St. Clair, the main entrance is about a 1/2 mile down the road.

## From the East or South:

Via Interstate 90 North to Cleveland and via Route 2, Exit the Interstate at East 222nd St (exit 183). Turn left at traffic light and proceed to St. Clair Ave (next intersection heading South) Turn Left onto St. Clair, main entrance is about a 1/2 mile down the road.