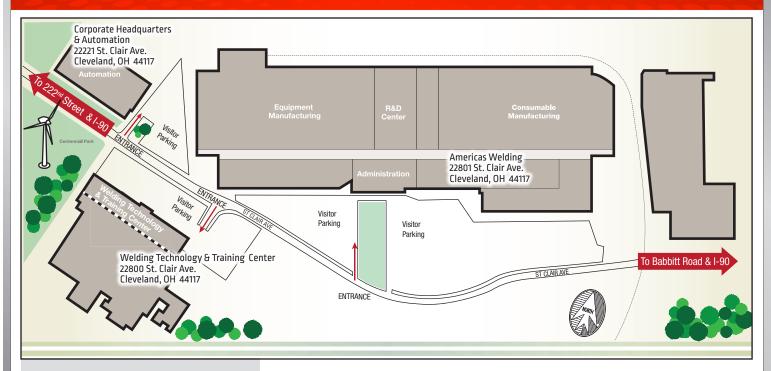

## Americas Welding Facilities Map

## **The Lincoln Electric Company**

Americas Welding Building 22801 St. Clair Avenue Cleveland, OH 44117-1199

General Phone: +1.216.481.8100 General Fax: 216.486.1751