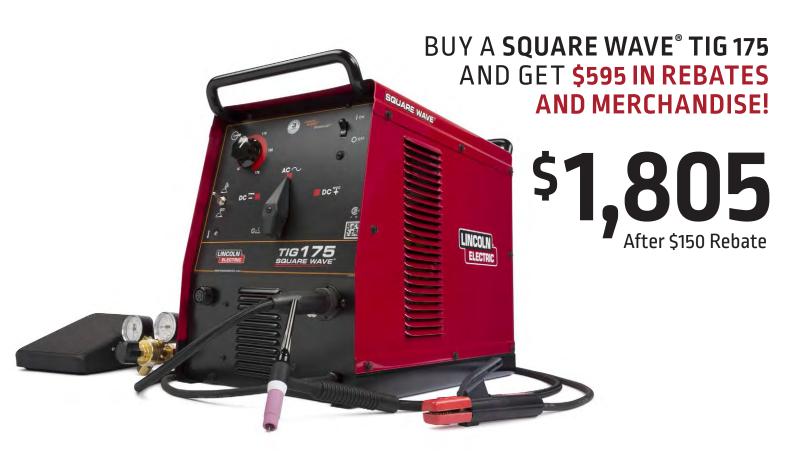

## GET THE TIG TRIFECTA!

WELDING GEAR READY-PAK® (\$250 VALUE)

(\$195 VALUE)
TOTAL 5 YEAR
WARRANTY