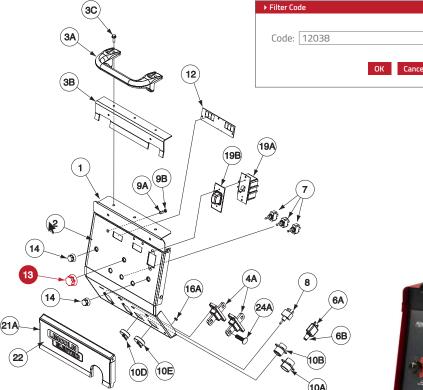

## GET THE PARTS YOU NEED!

Equipment up-time is critically important – Lincoln Electric has you covered with expert service and support. The updated Service Navigator makes it easier and faster to find service information and purchase genuine Lincoln parts using state-of-the-art textual and visual navigation. Quickly navigate to service documentation for a particular machine by utilizing the code number filter, and bookmark content for quick and easy reference. Spend less time looking for service information and more time welding.

## Features of Service Navigator 2.0:

- » Detailed dynamic parts diagrams
- >> Online ordering
- >> Bookmark commonly used documents
- >> Up-to-date information
- >> Improved browser compatibility
- >> Offline version available
- >> Tablet supported
- » Multi-language support