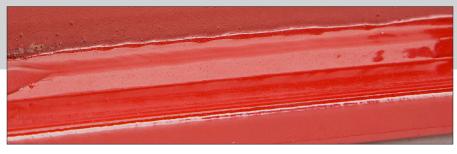

SuperArc® L-59®

Tri-Mark® Metalloy® Vantage™

3. Superior Finish Appearance – Resistance to corrosion greatly reduces rust on painted weld surfaces. 10

SuperArc® L-59®

Tri-Mark® Metalloy® Vantage™

<sup>(1)</sup> Photos taken of samples after 72 hours in an ASTM B117 continuous salt spray test environment.