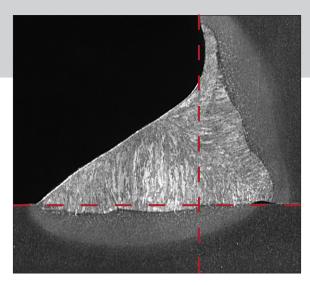

**1. Deep Root Penetration** – Optimize joint fusion and weld performance.

SuperArc® L-59

Tri-Mark® Metalloy® Vantage™

**2. Clean Welds** – Minimize clean-up and maximize appearance with virtually no slag islands.