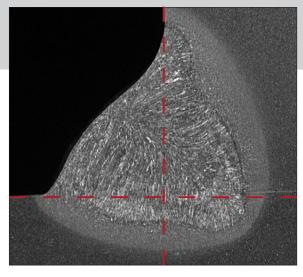

**1. Deep Root Penetration** – Optimize joint fusion and weld performance.

SuperArc® L-59

Tri-Mark® Metalloy® Vantage™

**2. Clean Welds** – Minimize clean-up and maximize appearance with virtually no slag islands.