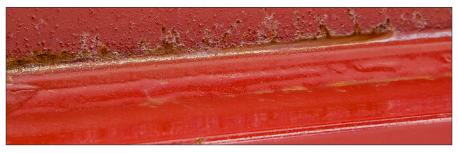

SuperArc® L-59®

Tri-Mark® Metalloy® Vantage™

3. Superior Finish Appearance – Resistance to corrosion greatly reduces rust on painted weld surfaces. 10

SuperArc® L-59®

Tri-Mark® Metalloy® Vantage™

<sup>(1)</sup> Photos taken of samples after 72 hours in an ASTM B117 continuous salt spray test environment.