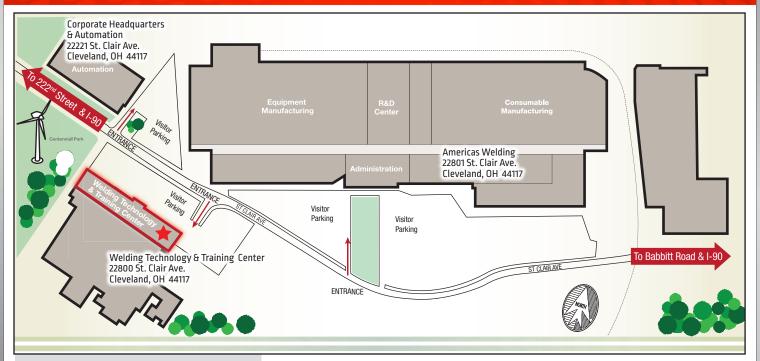

## Welding Technology & Training Center

## **The Lincoln Electric Company**

Welding Technology & Training Center 22800 Saint Clair Avenue Cleveland, OH 44117-2522

General Phone: +1.216.481.8100

## **Directions to Lincoln Electric**

From the West, South or Airport:
Go through downtown Cleveland and follow route 90, I-480 or I-71 to Route 90 East. Exit the Interstate at East 222nd St. (exit 183). Turn Right (South) to St. Clair intersection, Left Turn onto St. Clair, the first driveway on the right is the entrance for the Welding Technology and Training Center.

## From the East or South:

Via Interstate 90 North to Cleveland and via Route 2, Exit the Interstate at East 222nd St (Exit 183). Turn left at traffic light and proceed to St. Clair Ave (next intersection heading South) Turn Left onto St. Clair, the first driveway on the right is the entrance for the Welding Technology and Training Center.