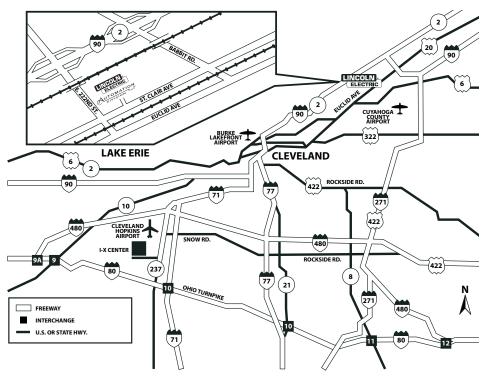

## **Directions to Lincoln Electric**

From the West, South or Airport:
Go through downtown Cleveland and follow route 90, I-480 or I-71 to Route 90 East. Exit the Interstate at East 222nd St. (exit 183). Turn Right (South) to St. Clair intersection, Left Turn onto St. Clair, the first driveway on the right is the entrance for the Welding Technology and Training Center.

## From the East or South:

Via Interstate 90 North to Cleveland and via Route 2, Exit the Interstate at East 222nd St (Exit 183). Turn left at traffic light and proceed to St. Clair Ave (next intersection heading South) Turn Left onto St. Clair, the first driveway on the right is the entrance for the Welding Technology and Training Center.