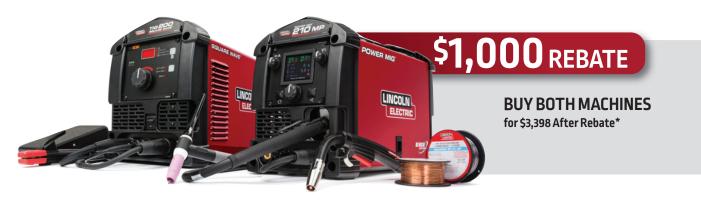

# CLAIM YOUR REWARD

SUBMIT YOUR CLAIM ON-LINE AT: www.lincolnrebates.com

Square Wave TIG 200 TIG Welder (K5126-1) \$400 rebate; POWER MIG 210 MP Multi-Process Welder (K3963-1) \$400 rebate; Both machines (K5126-1 and K3963-1) \$1,000 rebate.