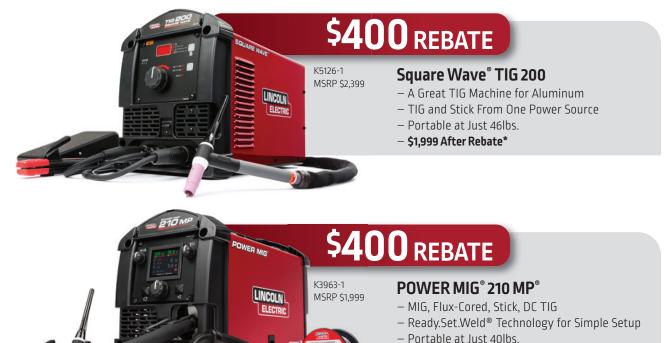

# CLAIM YOUR REWARD

SUBMIT YOUR CLAIM ON-LINE AT: www.lincolnrebates.com

Square Wave TIG 200 TIG Welder (K5126-1) \$400 rebate; POWER MIG 210 MP Multi-Process Welder (K3963-1) \$400 rebate; Both machines (K5126-1 and K3963-1) \$1,000 rebate.