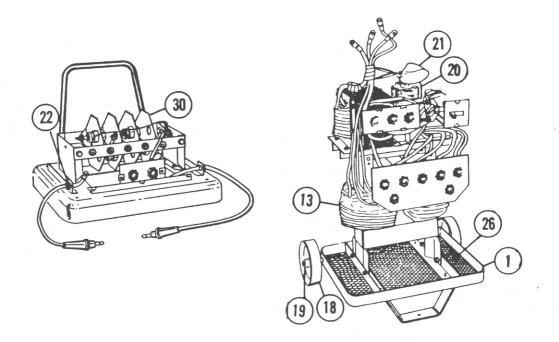

| ITEM | PART NO.  | DESCRIPTION              |
|------|-----------|--------------------------|
| 1    | 617-69744 | Welded Base Assembly     |
| 2    | 619-69739 | Cabinet Assembly         |
| 3    | 617-69746 | Cover Assembly           |
| 4    | 619-55511 | Specification Plate      |
| 5    | 633-58332 | Power Cord Set           |
| 6    | 627-47671 | Power Switch             |
| 7    | 610-47914 | Switch Guard             |
| 8    | 619-69738 | Electrode Terminal Panel |
| 9    | 699-40529 | Terminal Nut             |
| 10   | 699-50763 | Terminal Post Nut        |
| 11   | 611-71201 | Terminal Post            |
| 12   | 699-50976 | Terminal Post Lockwasher |
| 13   | 618-51741 | Transformer Assembly     |
| 14   | 611-71219 | Cable Plug               |
| 15   | 649-71222 | Cable Plug Insulator     |
| 16   | 634-67112 | Electrode Cable Assembly |
| 17   | 634-67116 | Work Cable Assembly      |
| 18   | 629-40074 | Wheel (Cast Iron)        |
| 19   | 699-47849 | Wheel Retaining Ring     |
| 20   | 617-46861 | Fan Motor                |
| 21   | 626-59883 | Fan Blade                |
| 22   | 665-47987 | Strain Relief Bushing    |
| 23   | 619-69737 | Cabinet Assembly         |
| 24   | 613-51462 | Terminal Panel           |
| 25   | 611-47774 | Terminal Post            |
| 26   | 668-50316 | Base Screen              |
| 28   | 613-40222 | Work Terminal Panel      |
| 30   | 617-52130 | Rectifier Assembly       |
| 31   | 617-50297 | Short Jumper Cable Assy. |
| 32   | 617-51836 | Long Jumper Cable Assy.  |
| 33   | 685-40705 | Electrode Holder         |
| 34   | 613-71223 | Pin                      |
| 35   | 50-100    | Helmet                   |
| 36   | 651-58847 | Work Clamp               |