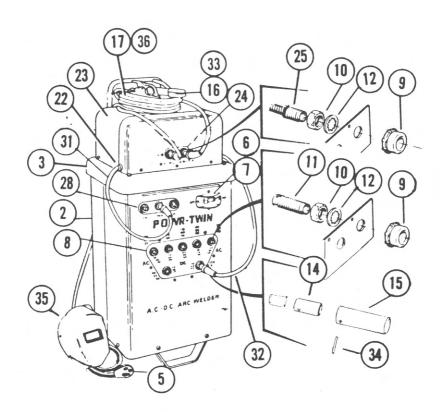

| ITEM | PART NO.  | DESCRIPTION              |
|------|-----------|--------------------------|
| 1    | 617-69744 | Welded Base Assembly     |
| 2    | 619-69739 | Cabinet Assembly         |
| 3    | 617-69746 | Cover Assembly           |
| 4    | 619-55511 | Specification Plate      |
| 5    | 633-58332 | Power Cord Set           |
| 6    | 627-47671 | Power Switch             |
| 7    | 610-47914 | Switch Guard             |
| 8    | 619-69738 | Electrode Terminal Panel |
| 9    | 699-40529 | Terminal Nut             |
| 10   | 699-50763 | Terminal Post Nut        |
| 11   | 611-71201 | Terminal Post            |
| 12   | 699-50976 | Terminal Post Lockwasher |
| 13   | 618-51741 | Transformer Assembly     |
| 14   | 611-71219 | Cable Plug               |
| 15   | 649-71222 | Cable Plug Insulator     |
| 16   | 634-67112 | Electrode Cable Assembly |
| 17   | 634-67116 | Work Cable Assembly      |
| 18   | 629-40074 | Wheel (Cast Iron)        |
| 19   | 699-47849 | Wheel Retaining Ring     |
| 20   | 617-46861 | Fan Motor                |
| 21   | 626-59883 | Fan Blade                |
| 22   | 665-47987 | Strain Relief Bushing    |
| 23   | 619-69737 | Cabinet Assembly         |
| 24   | 613-51462 | Terminal Panel           |
| 25   | 611-47774 | Terminal Post            |
| 26   | 668-50316 | Base Screen              |
| 28   | 613-40222 | Work Terminal Panel      |
| 30   | 617-52130 | Rectifier Assembly       |
| 31   | 617-50297 | Short Jumper Cable Assy. |
| 32   | 617-51836 | Long Jumper Cable Assy.  |
| 33   | 685-40705 | Electrode Holder         |
| 34   | 613-71223 | Pin                      |
| 35   | 50-100    | Helmet                   |
| 36   | 651-58847 | Work Clamp               |