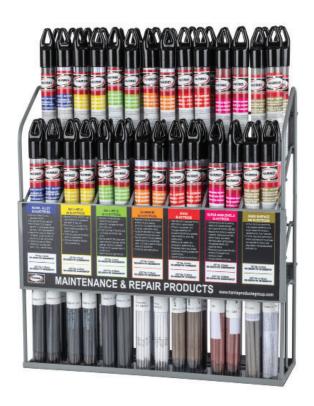

## **KEY FEATURES**

7 of the most popular electrodes for maintenance and repair applications of mild and low alloy steel welding. These specialty electrodes have various coating types and base metals specifically engineered for a wide range of applications. Electrodes available in 1/8 and 3/32 diameters.

#### These electrodes are ideally used for:

- » Aluminum
- » Cast Iron
- » Manganese
- » Black Iron Pipe

## Processes »

Stick Welding