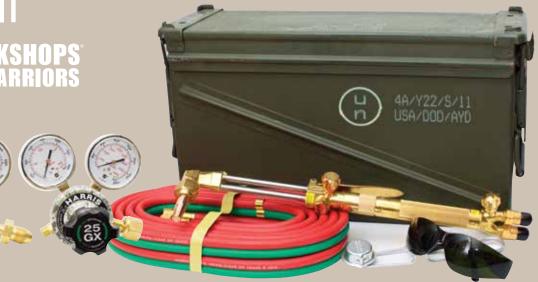

## P0#

| P/N     | DESCRIPTION                  | CGA<br>Connection | 4 STAR<br>Distributor<br>Price | QTY - MUST BE<br>ORDERED IN<br>INCREMENTS<br>OF 6 |
|---------|------------------------------|-------------------|--------------------------------|---------------------------------------------------|
| 4403262 | KIT,8525GX-510<br>DLX CAMO   | 510               | \$185.54                       |                                                   |
| 4403263 | KIT,8525GX-300<br>DLX CAMO   | 300               | \$185.54                       |                                                   |
| 4403264 | KIT,VH3125GX-510<br>DLX CAMO | 510               | \$208.10                       |                                                   |
| 4403265 | KIT,VH3125GX-300<br>DLX CAM0 | 300               | \$208.10                       |                                                   |
|         |                              |                   |                                |                                                   |