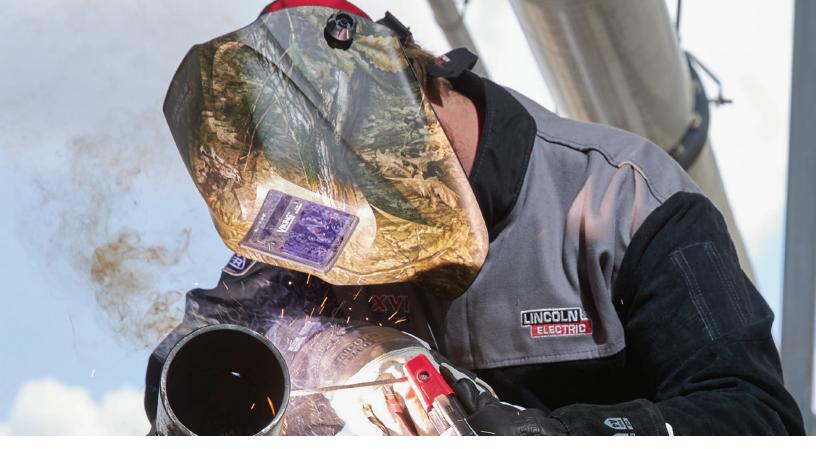

## VIKING™ 1740 MOSSY OAK COUNTRY DNA™ WELDING HELMET

(K5241-3)

- 6.3 Sq. Inch Auto-Darkening Viewing Area with Exclusive 4C® Lens Technology, 1/1/1/1 Optical Clarity
- Variable 9-13 Shade, Delay and Sensitivity Controls with Grind Mode