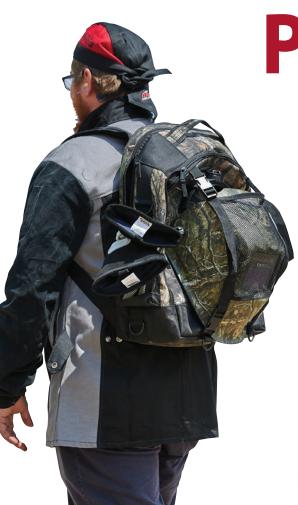

## MOSSY OAK COUNTRY DNA™ WELDERS ALL-IN-ONE BACKPACK (K5273-1)

- Adjustable helmet mesh for streamlined storage of your welding helmet
- Large front load compartment with multiple pockets for tools, PPE and consumable storage