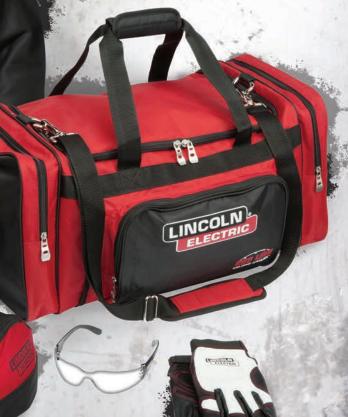

### INDUSTRIAL DUFFLE BAG

- Generous Dimensions Holds your Welding Gear and/or after-work street clothes (24 x 12 x 12 in.)
- Industrial Grade Tough 1680 Denier® fabric resists wear and abrasion.
- Three exterior pockets store common welding accessories.
- Includes padded shoulder strap and 4 inch carabiner to secure your VIKING™ auto-darkening helmet, leaving more room inside the bag for other items.