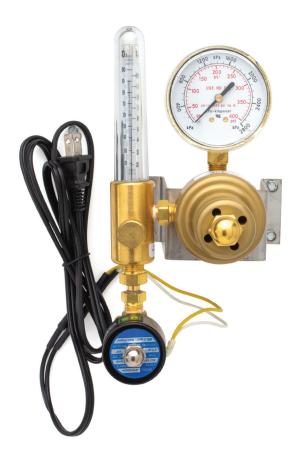

## MODEL 703/55-2CD

Harris' CO<sup>2</sup> grow room environment regulator can be used to control the CO<sup>2</sup> level in grow rooms, green houses or aquariums.

High quality model 70 CO<sup>2</sup> regulator with stainless steel diaphragm for Long life. The harris regulator is designed uniquely for grow rooms and Green houses to enhance CO<sup>2</sup> to the growing environment. Combines A precision regulator; flow gauge; and industrial solenoid valve. Increases The plants metabolic rate; speeding up growth rates and yields by up To 40%. A must for optimum plant production in high light intensity gardens and houses.

## **FEATURES**

- Brass body regulator with PTFE seat and SS diaphragm
- 110VAC normally closed solenoid valve complete With 6 Foot Power Cable
- Use With A Timer Or 120V Environmental Control Devices

## **ITEMS SPECIFICS**

Connects Directly To any size CO2 cylinder Flowmeter can deliver up to 70 scfh CO<sup>2</sup>

ORDERING NUMBER - #3100152, #3100153