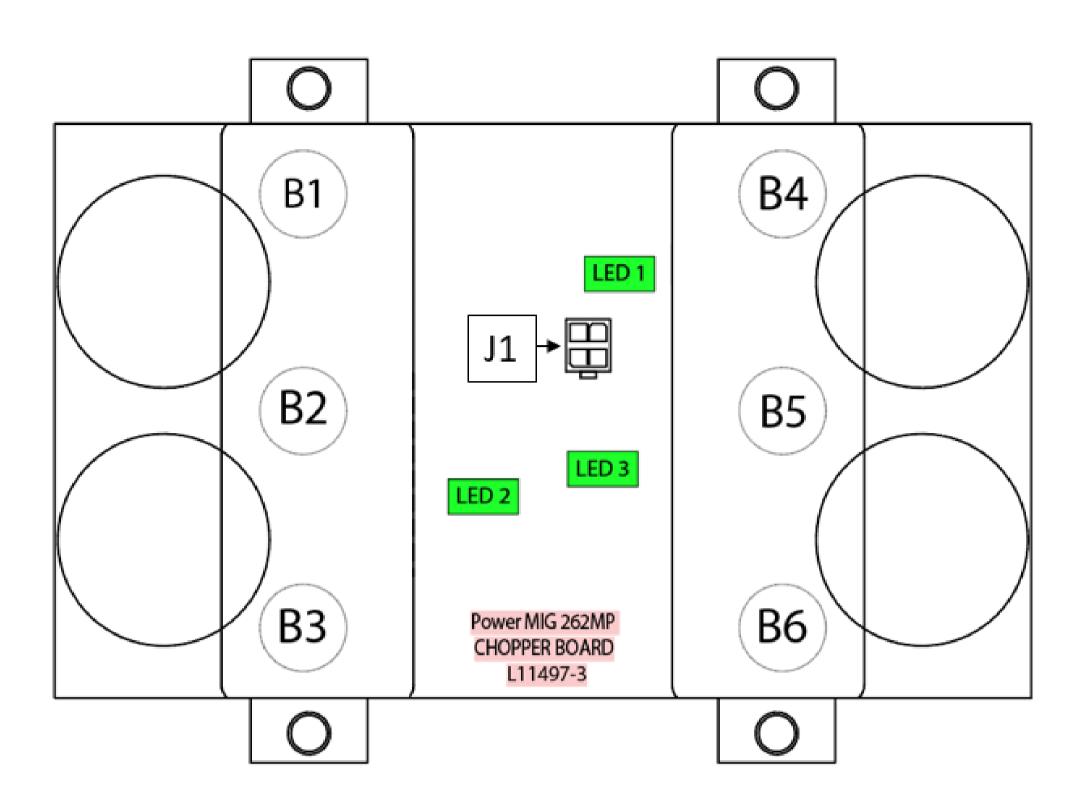

L11497-3 CHOPPER BOARD TOP VIEW

|     | ON BOARD LEDS FOR THE CHOPPER BOARD |                   |                                            |  |  |  |
|-----|-------------------------------------|-------------------|--------------------------------------------|--|--|--|
| LED | COLOR                               | FUNCTION          | INDICATION                                 |  |  |  |
| 1   | GREEN                               | PWMINPUT          | NORMAL CONDITION: OUTPUT OFF - LED OFF     |  |  |  |
| 1   |                                     |                   | OUTPUT ON - RAPID BLINKING OR STEADY GREEN |  |  |  |
| 2   | GREEN                               | BUS VOLTAGE       | NORMAL CONDITION: STEADY GREEN             |  |  |  |
| 2   | GREEN                               | CHOPPER SWITCHING | NORMAL CONDITION: OUTPUT OFF - LED OFF     |  |  |  |
| 3   |                                     |                   | OUTPUT ON - RAPID BLINKING OR STEADY GREEN |  |  |  |