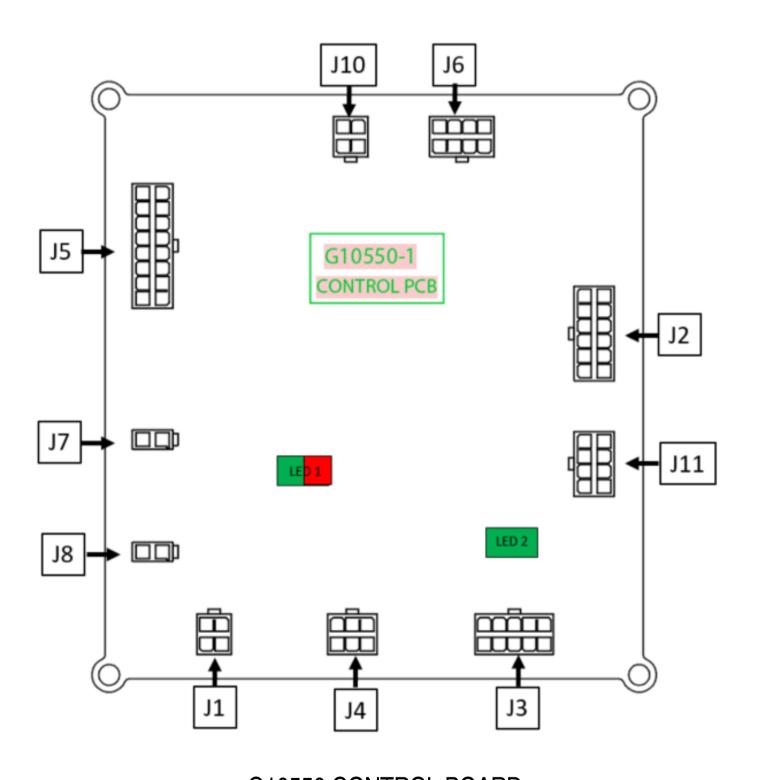

G10558 UI BOARD BOTTOM VIEW

|     | ON BOARD LEDS FOR THE UI BOARD |               |                                |  |  |  |
|-----|--------------------------------|---------------|--------------------------------|--|--|--|
| LED | COLOR                          | FUNCTION      | INDICATION                     |  |  |  |
| 1   | GREEN                          | +5V SOURCE    | NORMAL CONDITION: STEADY GREEN |  |  |  |
| 2   | GREEN                          | +5VCAN SOURCE | NORMAL CONDITION: STEADY GREEN |  |  |  |