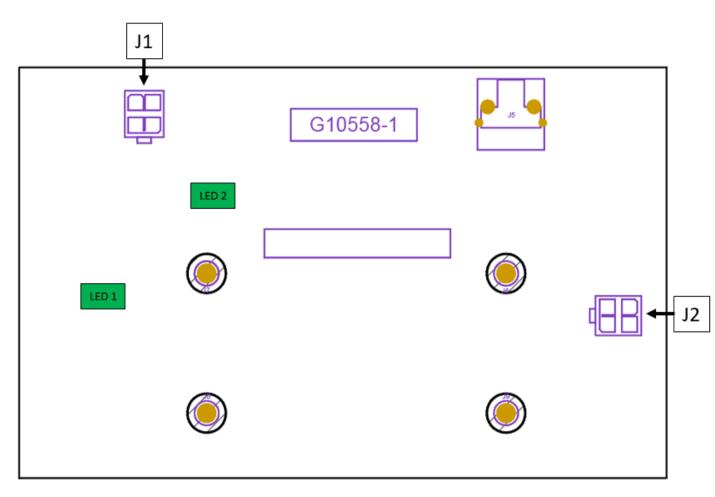

G10550 CONTROL BOARD TOP VIEW

|     | ON BOARD LEDS FOR THE CONTROL BOARD |             |                                                                                |  |  |
|-----|-------------------------------------|-------------|--------------------------------------------------------------------------------|--|--|
| LED | COLOR                               | FUNCTION    | INDICATION                                                                     |  |  |
| 1   | GREEN                               | STATUS      | NORMAL CONDITION: STEADY GREEN FAULT CONDITION: OFF OR BLINKS FAULT CODE - RED |  |  |
| 2   | GREEN                               | +15V SOURCE | NORMAL CONDITION: STEADY GREEN                                                 |  |  |