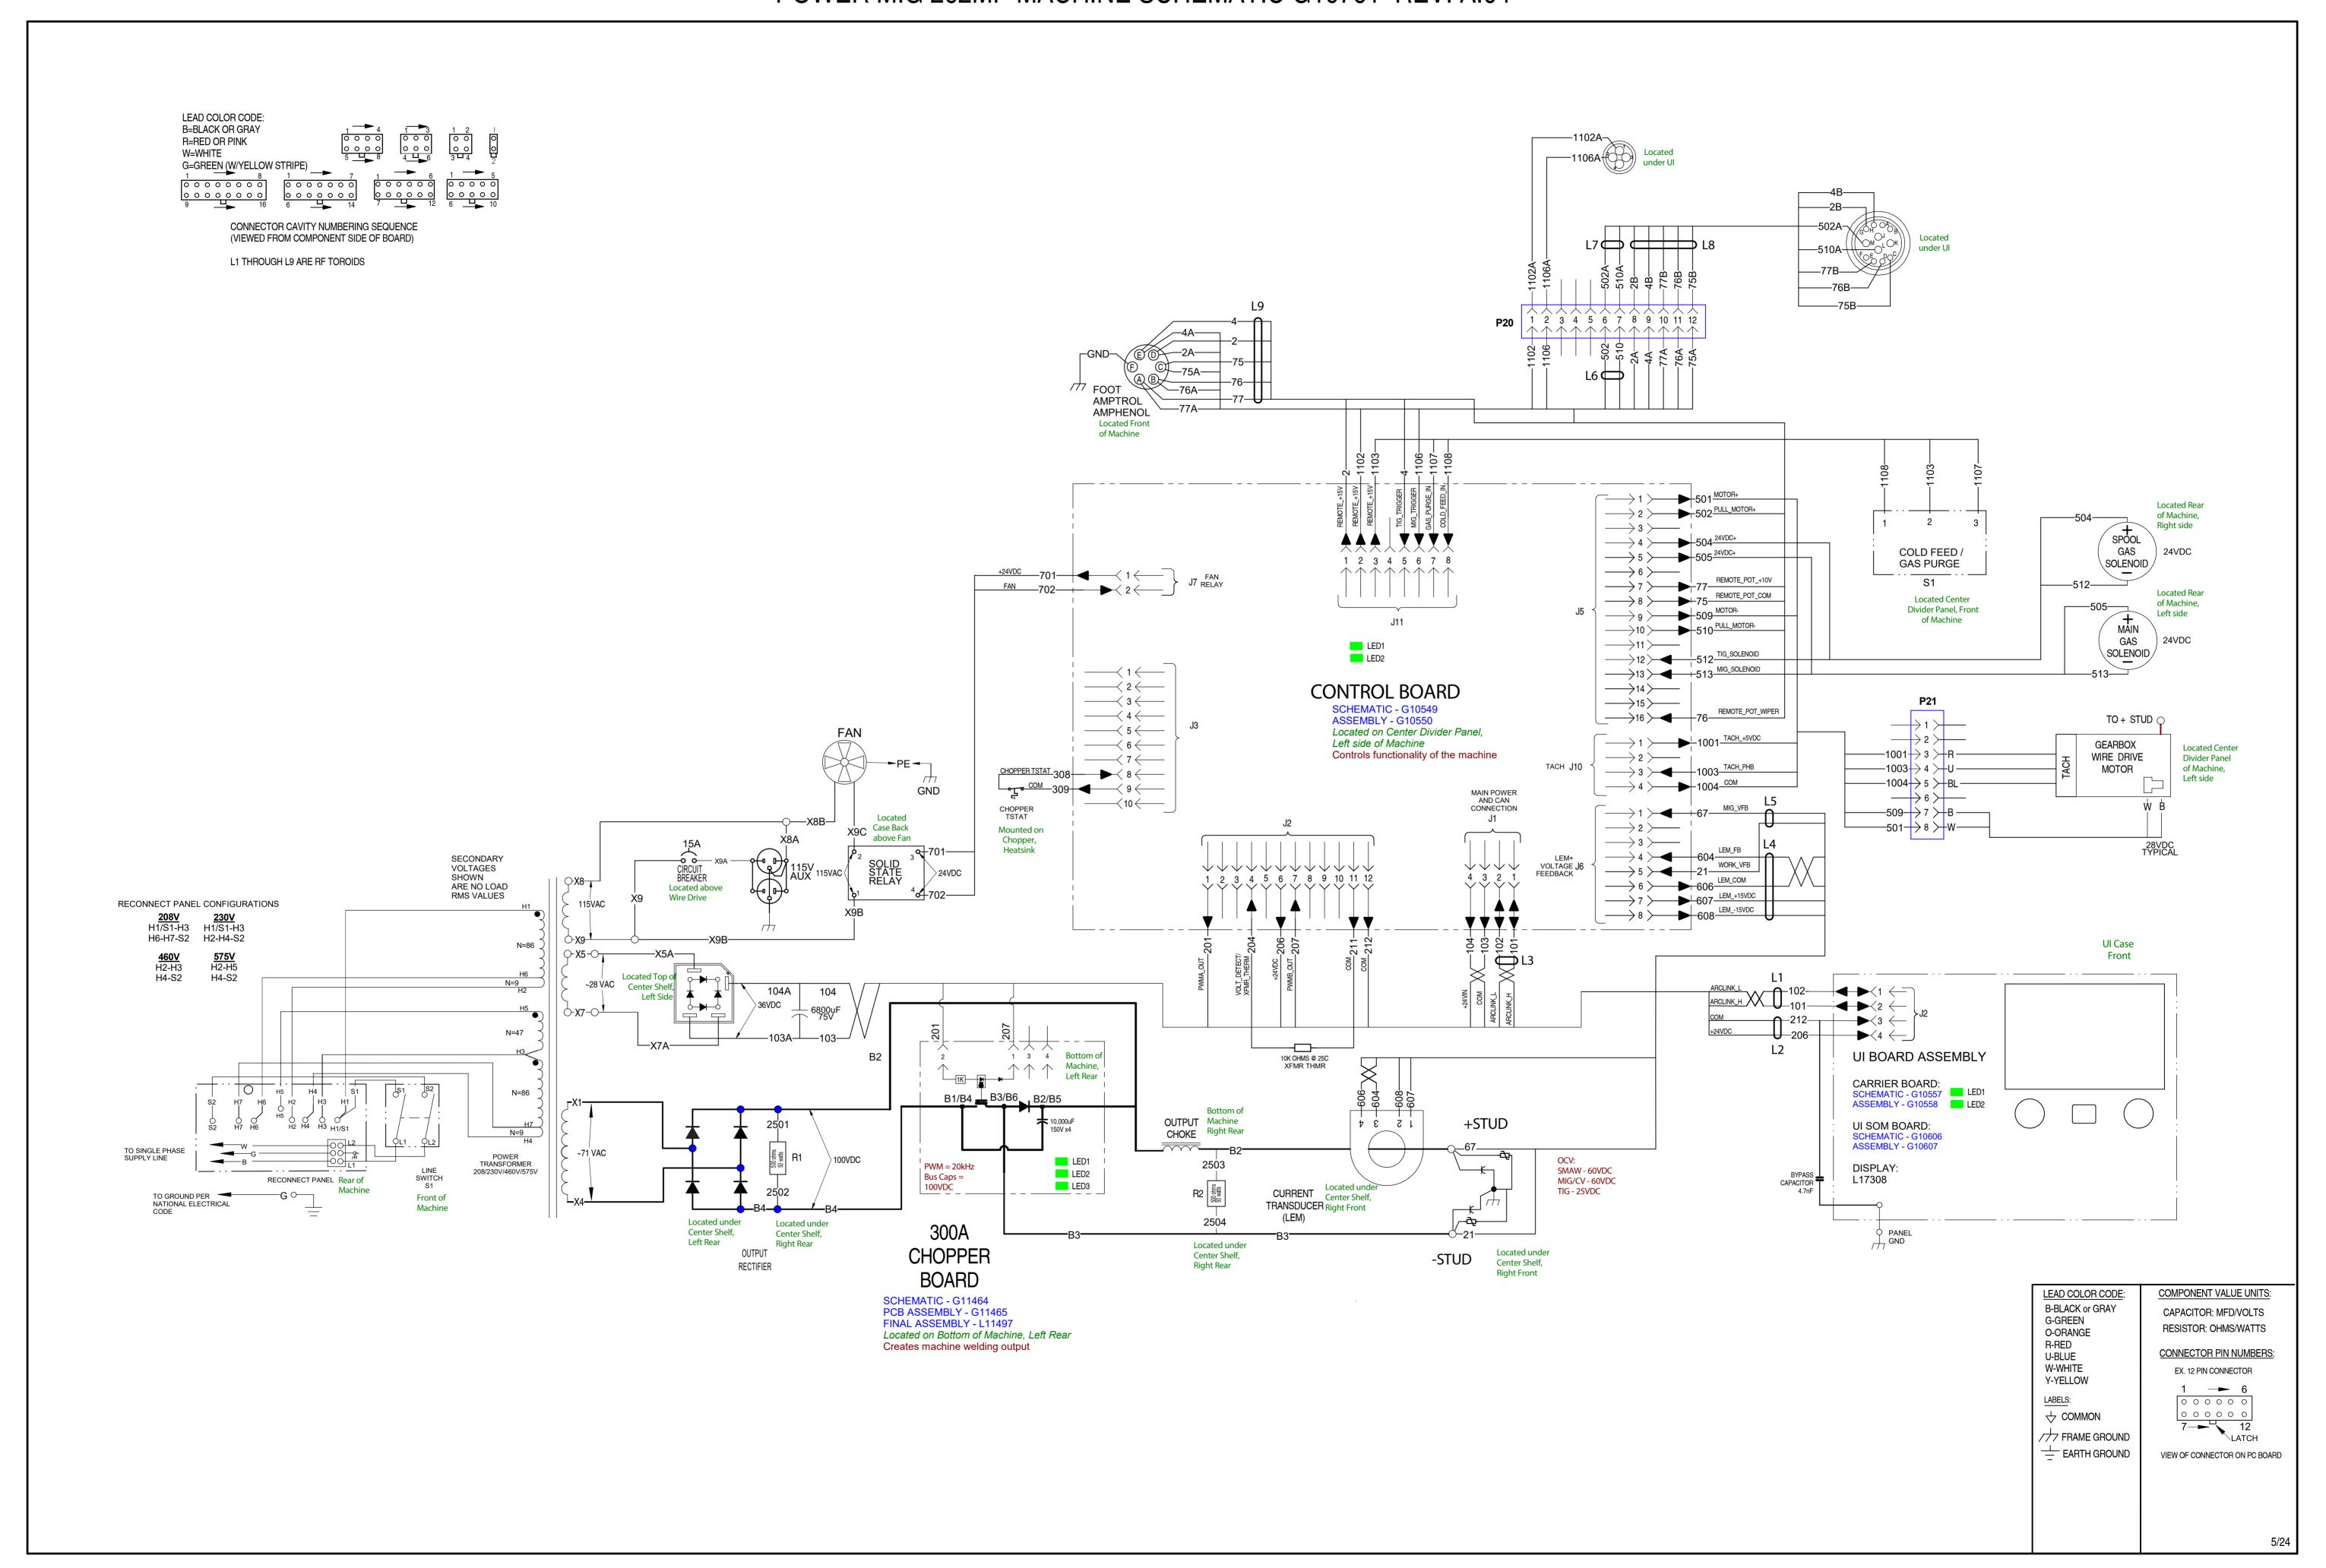

G10558 UI BOARD BOTTOM VIEW

|     | ON BOARD LEDS FOR THE UI BOARD |               |                                |  |  |  |
|-----|--------------------------------|---------------|--------------------------------|--|--|--|
| LED | COLOR                          | FUNCTION      | INDICATION                     |  |  |  |
| 1   | GREEN                          | +5V SOURCE    | NORMAL CONDITION: STEADY GREEN |  |  |  |
| 2   | GREEN                          | +5VCAN SOURCE | NORMAL CONDITION: STEADY GREEN |  |  |  |



G10550 CONTROL BOARD TOP VIEW

|     | ON BOARD LEDS FOR THE CONTROL BOARD |             |                                                                                |  |  |
|-----|-------------------------------------|-------------|--------------------------------