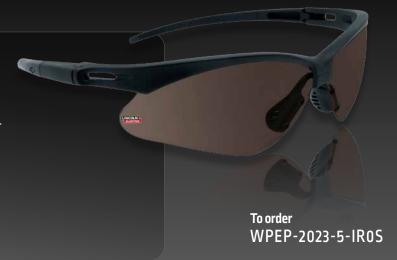

## **LE PEP Spark**

Suited for outdoor applications in strong sunlight.

- Smoke mirror lens based on a grey tinted sunlens absorbing about 90% of visible light.
- Additional silver mirror coating
- ◆ High density polycarbonate frame
- ◆ Protection against high-speed particles at 45 m/s
- ♦ Markings: 5-3.1
- ◆ Meets EN 166 + EN 172 UV400 Optical class 1