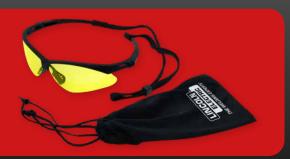

**Protection range**

## **LE PEP Spark**

Suited for outdoor applications in strong sunlight.

- Smoke mirror lens based on a grey tinted sunlens absorbing about 90% of visible light.
- Additional silver mirror coating
- ◆ High density polycarbonate frame
- ◆ Protection against high-speed particles at 45 m/s
- ♦ Markings: 5-3.1
- ◆ Meets EN 166 + EN 172 UV400 Optical class 1



## Welding range



## **LE PEP Welding**

Suited for grinding, oxyfuel cutting, plasma cutting and more.

- ◆ Compact IR 5 cutting and grinding goggles
- Excellent comfort, performance and protection
- ◆ High density polycarbonate frame
- ◆ Protection against high-speed particles at 45 m/s
- ♦ Markings: 5
- ◆ EN 166 + EN 169 Optical class 1

All the safety glasses are sold individually, in fabric case, with cord