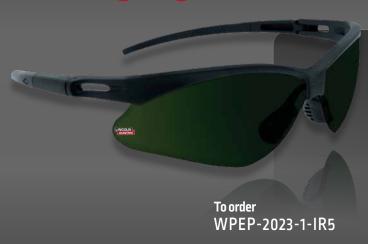

## **LE PEP Welding**

Suited for grinding, oxyfuel cutting, plasma cutting and more.

- ◆ Compact IR 5 cutting and grinding goggles
- Excellent comfort, performance and protection
- ◆ High density polycarbonate frame
- ◆ Protection against high-speed particles at 45 m/s
- ♦ Markings: 5
- ◆ EN 166 + EN 169 Optical class 1