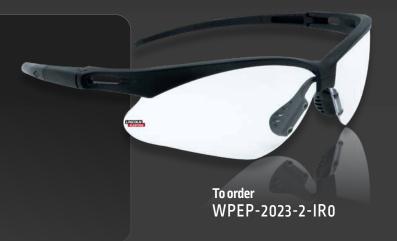

## **LE PEP Work**

Suited for mechanical work. For use under normal daylight conditions, indoor or outdoor applications, also in twilight.

- ◆ Stylish, lightweight half-frame design.
- ◆ Optical radiation and UV protection
- ◆ High density polycarbonate frame
- ◆ Protection against high-speed particles at 45 m/s
- ♦ Markings: 2-1,2
- ◆ Meets EN 166 + EN 170 UV400 optical class 1