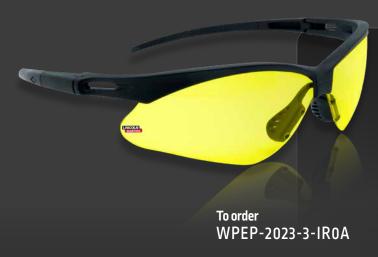

## **LE PEP Shine**

Ideal for indoor applications in low light environments. Excellent choice for inspection work.

- ◆ Innovative, ultra-light, protective eyewear solution.
- Optical radiation and UV protection
- Sunglare filter for industrial use
- ◆ High density polycarbonate frame
- ◆ Protection against high-speed particles at 45 m/s
- ♦ Markings: 2-1,2
- ◆ Meets EN 166 + EN 170 UV400 Optical class 1