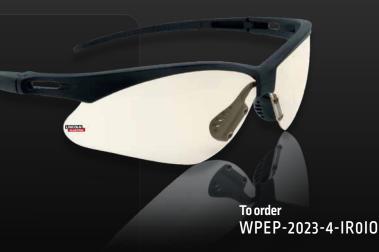

## **LE PEP Day-Night**

Suited for construction or outdoors applications where sunlight and glare can be an issue.

- Grey tinted lens block most light and do not alter colors.
- Optical radiation and UV protection
- ◆ Sunglare filter for industrial use
- ◆ High density polycarbonate frame
- ◆ Protection against high-speed particles at 45 m/s
- ◆ Markings: 5-3.1
- ◆ Meets EN 166 + EN 172 UV400 Optical class 1