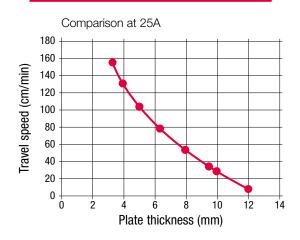

- Mounted 3 m hand cutting torch
- · Ground clamp and cable
- · Air connection kit
- · Cutting torch consumables kit

Output









## **CITOCUT 25i**



### To order

| Designation        | Item Number     |  |  |
|--------------------|-----------------|--|--|
| CITOCUT 25i        | W000404424      |  |  |
| LC25 (Hand)        | PTH-C25A-SL-3MR |  |  |
| Wear part box LC25 | W03X0893-118A   |  |  |
| Air Filter LAF1250 | W88X1456A       |  |  |
| Filter Cartridge   | W8800117R       |  |  |
| Cutting circle     | W0300699A       |  |  |
| Undercarriage      | W0200002        |  |  |



### **Applications**

- ✓ On site maintenance
- ✓ Service tasks
- ✓ Small construction sites
- ✓ General installations
- ✓ Air ducting installation (HVAC)
- ✓ Demolition work
- ✓ Rental

### Performance





### Technical characteristics

| ltem       | Primary Voltage | Rated                                      | Cutting       | Flow Rate | Inlet    | Output    | Weight | Dimensions      |
|------------|-----------------|--------------------------------------------|---------------|-----------|----------|-----------|--------|-----------------|
| Number     | (50-60Hz)       | Output                                     | Capacity (mm) |           | Pressure | Range (A) | (kg)   | HxWxD (mm)      |
| W000404424 | 230V/1Ph        | 25A/90V/35%<br>20A/88V/60%<br>15A/86V/100% | 10            | 80        | 6.0 bar  | 20-60     | 18.5   | 385 x 215 x 480 |