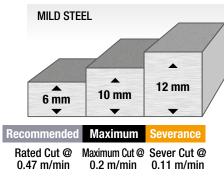

Mounted 3 m hand cutting torch
- · Ground clamp and cable
- · Air connection kit
- · Cutting torch consumables kit

Output









## **CITOCUT 25i**



### To order

| Designation        | Item Number     |  |  |
|--------------------|-----------------|--|--|
| CITOCUT 25i        | W000404424      |  |  |
| LC25 (Hand)        | PTH-C25A-SL-3MR |  |  |
| Wear part box LC25 | W03X0893-118A   |  |  |
| Air Filter LAF1250 | W88X1456A       |  |  |
| Filter Cartridge   | W8800117R       |  |  |
| Cutting circle     | W0300699A       |  |  |
| Undercarriage      | W0200002        |  |  |



### **Applications**

- ✓ On site maintenance
- ✓ Service tasks
- ✓ Small construction sites
- ✓ General installations
- ✓ Air ducting installation (HVAC)
- ✓ Demolition work
- ✓ Rental

### Performance





### Technical characteristics

| ltem       | Primary Voltage | Rated                                      | Cutting       | Flow Rate | Inlet    | Output    | Weight | Dimensions      |
|------------|-----------------|--------------------------------------------|---------------|-----------|----------|-----------|--------|-----------------|
| Number     | (50-60Hz)       | Output                                     | Capacity (mm) |           | Pressure | Range (A) | (kg)   | HxWxD (mm)      |
| W000404424 | 230V/1Ph        | 25A/90V/35%<br>20A/88V/60%<br>15A/86V/100% | 10            | 80        | 6.0 bar  | 20-60     | 18.5   | 385 x 215 x 480 |