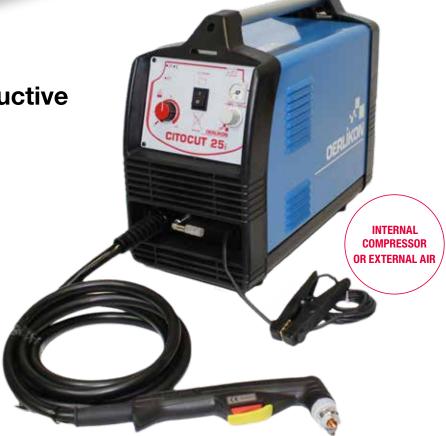

# CITOCUT 25i

Portable, flexible cutting power up to 10 mm

CITOCUT 25i is the most flexible plasma cutting machine you could envisage. The unit arrives ready to go, able to cut fast and precisely. Powered from a standard 230V input supply, the machine is ideal for work on site. Forget the grinder, simply take the torch and cut in seconds.

### **Features**

- ✓ Plasma Flexible: only 230 V input required
- High performance: innovative advanced electrode and nozzle design
- ✓ Robust: long life compressor
- ✓ Portable: only 18.5 kg, small and compact
- ✓ Different materials: mild steel, stainless steel, aluminium and many more
- Concentrated plasma stream: less heat input, less distortion
- ✓ Internal compressor or external

#### **UNIT INCLUDES**

- 2 m input cable with 16A plug
- Mounted 3 m hand cutting torch
- · Ground clamp and cable
- · Air connection kit
- · Cutting torch consumables kit

Output