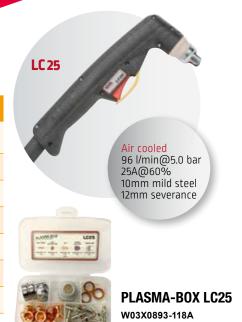

### To order

| Designation        | Item Number     |  |  |
|--------------------|-----------------|--|--|
| CITOCUT 25i        | W000404424      |  |  |
| LC25 (Hand)        | PTH-C25A-SL-3MR |  |  |
| Wear part box LC25 | W03X0893-118A   |  |  |
| Air Filter LAF1250 | W88X1456A       |  |  |
| Filter Cartridge   | W8800117R       |  |  |
| Cutting circle     | W0300699A       |  |  |
| Undercarriage      | W0200002        |  |  |