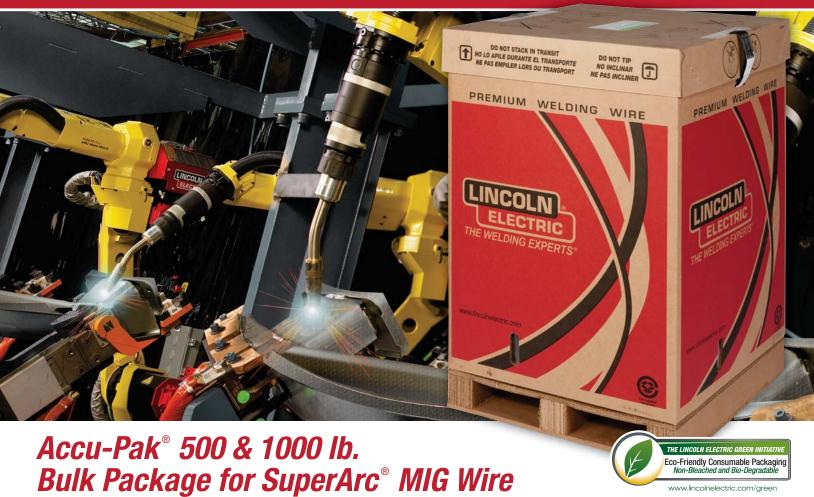

## Why Choose ACCU-Pak®?

- Corrugated Cardboard Pallet Fork-lift ready mini-pallet is attached to box for maximum portability and recyclability.
- Flow Cone<sup>™</sup> Technology Steel flow cone on top of wire stack eliminates a waste stream.
- Integrated Feeding Hat –
  Conduit can be connected directly to box lid.
- ▶ **Stackable** Decrease required storage space by 50% or more. The 500 lb. stacks up to three high; 1000 lb. is stacks two high.

- ▶ 100% Recyclable Reduce waste and environmental impact.
- Side View Window Increases wire level visibility.
- Ideal for Robotic Applications Excellent wire placement. Minimize changeover cycles.
- Tested and Certified to Meet ASTM Standard D4169-09 — Robust design withstands shipping and lifting with maximum safety performance and consistent wire payoff.