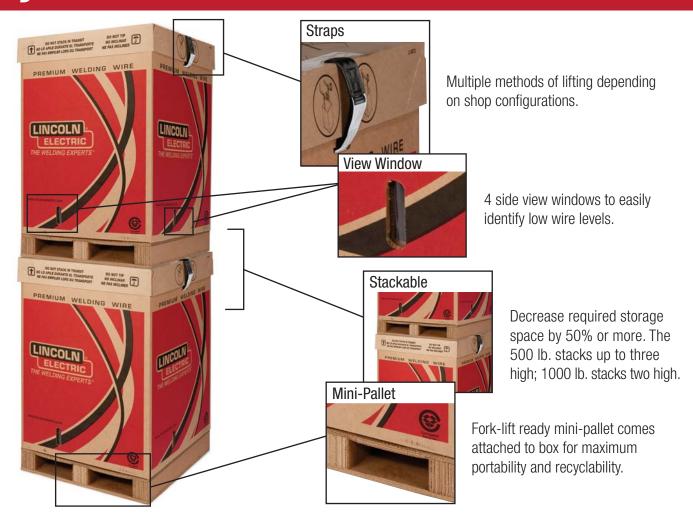

## Why Choose ACCU-Pak®?

- Corrugated Cardboard Pallet Fork-lift ready mini-pallet is attached to box for maximum portability and recyclability.
- Flow Cone<sup>™</sup> Technology Steel flow cone on top of wire stack eliminates a waste stream.
- Integrated Feeding Hat –
  Conduit can be connected directly to box lid.
- ▶ **Stackable** Decrease required storage space by 50% or more. The 500 lb. stacks up to three high; 1000 lb. is stacks two high.

- ▶ 100% Recyclable Reduce waste and environmental impact.
- Side View Window Increases wire level visibility.
- Ideal for Robotic Applications Excellent wire placement. Minimize changeover cycles.
- Tested and Certified to Meet ASTM Standard D4169-09 — Robust design withstands shipping and lifting with maximum safety performance and consistent wire payoff.