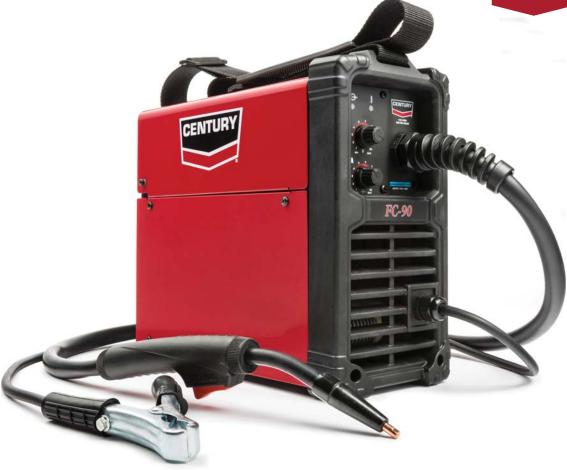

## **Unit Includes:**

- 6 ft. cable with ground clamp
- 6 ft. cable with attached gun.
- Shoulder strap for portability.
- Instruction manual.
- 6 ft. Input cable with attached 120 volt plug.
- 6 month unit, 90 day gun and cable warranty.

## USE THIS WIRE WITH THIS WELDER

FLUX-CORED STEEL WELDING - Innershield® NR®-211 MP

WIRE DIAMETER .030" .035" .0

| PART NO | MODEL NO. | INPUT POWER | RATED DC<br>OUTPUT      | WELDING<br>OUTPUT RANGE | WEIGHT | DIMENSIONS (in.)  |
|---------|-----------|-------------|-------------------------|-------------------------|--------|-------------------|
| K3493-1 | FC-90     | 120/1/60    | 80A<br>@ 30% Duty Cycle | 30-90A DC               | 18 LBS | 11.25 x 5.75 x 17 |