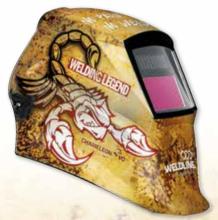

# HE NEW LIMITED EDITION OF WELDING HELMET

# **WELDLINE WELDING LEGEND 370**

All the comfort and security of liquid crystal technology in a protective and comfortable welding helmet.

| Price*<br>(exclu VAT)             | WELDING LEGEND 3V0<br>W403548 |
|-----------------------------------|-------------------------------|
| 1 unit                            |                               |
| 32 units (1 pallet)               |                               |
| · · · · · · · · · · · · · · · · · |                               |

## **FEATURES**

- Covering shape for an optimized head protection.
- New headgear really confortable delivered with a comfort cushion
- Auto-start: the LCD cell automatically turns on.
- Reset button: press the reset button twice to re-initialize the original parameters.
- The low battery indicator lights when 2-3 days of battery life remain