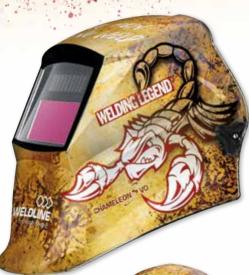

# **WELDLINE WELDING LEGEND 370**

All the comfort and security of liquid crystal technology in a protective and comfortable welding helmet.

| Price*<br>(exclu VAT)             | WELDING LEGEND 3V0<br>W403548 |
|-----------------------------------|-------------------------------|
| 1 unit                            |                               |
| 32 units (1 pallet)               |                               |
| · · · · · · · · · · · · · · · · · |                               |

## **FEATURES**

- Covering shape for an optimized head protection.
- New headgear really confortable delivered with a comfort cushion
- Auto-start: the LCD cell automatically turns on.
- Reset button: press the reset button twice to re-initialize the original parameters.
- The low battery indicator lights when 2-3 days of battery life remain

#### **BENEFITS**

- The covering shield gives a feeling of safety
- Wear the helmet longer without being unconfortable with the adjustable head-gear
- There is no risk of arc with the auto "on" function
- Intuitiveness