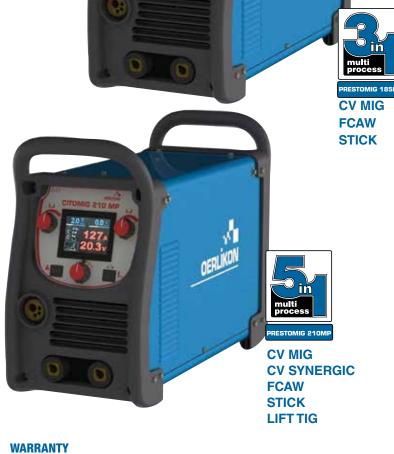

# CITOMIG 185MP & 210MP

State of the art inverter based single phase compact MIG machines

### **CITOMIG 185MP & 210MP**

are small but powerful single phase inverter based, multiprocess machines. They are fully professional machine packed with features, into a small lightweight compact housing maximising portability. These features make our range extremely versatile; they can be used for many different applications and can be easily moved around production facilities or transported to any location effortlessly. These units can be powered from the mains supply or are also suitable for use with motor generators. The CITOMIG 185MP & 210MP units have been equipped with Power Factor Correction (PFC), a feature which supports high output welding current from a single phase 230V1Ph 50/60Hz supply allowing it to be used with a long (up to max 100m) primary extension cable. The welding performance gives excellent results for Steel, Stainless Steel and Aluminium (using 200mm dia. spools).

### **Features**

- > Compact, Robust, Innovative, Portable, Lightweight, Anyplace, Anywhere
- Multiple Tasks: 185MP: CV MIG, FCW, Stick 210MP: CV MIG, CV Synergic, FCAW, Stick, Lift TIG
- > Power Factor Correction (PFC). More Welding Power, consumes 30% less energy than conventional equipment, Generator Compatible
- User Friendly Operation: Icon control panel (185MP) Icon control colour TFT Interface screen (210MP).
- > Superior Arc Performance