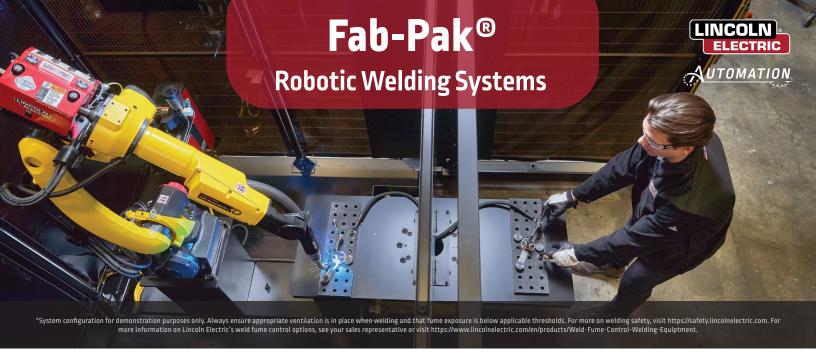

Now offering a **FREE** fume hood **OR** tooling base included with your Fab-Pak purchase! Orders must be placed before April 30th, 2024.

The Fab-Pak family of pre-engineered robotic welding systems from Lincoln Electric Automation™ enhance part throughput by helping to improve productivity, quality, and safety. Available with as little as a four week lead time!

## Why Fab-Pak?

The Fab-Pak robotic welding systems are ideal for small- to medium-sized parts that may or may not need reorientation. Fab-Pak systems help you grow your business with their system flexibility, range of sizes and part positioning capabilities.