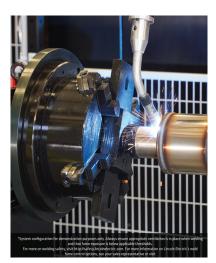

## Why Fab-Pak?

The Fab-Pak robotic welding systems are ideal for small- to medium-sized parts that may or may not need reorientation. Fab-Pak systems help you grow your business with their system flexibility, range of sizes and part positioning capabilities.