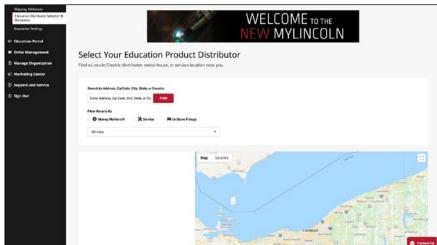

## **Education Distributor Selection**

You can easily change your designated Education Distributor Partner by navigating to the menu within My Profile. Simply **CLICK** Change Distributor. You will then be presented with the partner locator where you can quickly make your selection.

Note: You can also designate if you do not want to set a preferred distributor.

If you want to make a change to your Education Distributor Partner selection, you can also do it during the check out process by **CLICKING** on Change Distributor.. You will be taken back to the partner locator screen to make your selection and then you can complete your purchase.