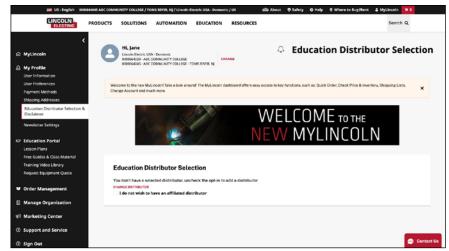

## **Education Distributor Selection**

You can easily change your designated Education Distributor Partner by navigating to the menu within My Profile. Simply **CLICK** Change Distributor. You will then be presented with the partner locator where you can quickly make your selection.

Note: You can also designate if you do not want to set a preferred distributor.

If you want to make a change to your Education Distributor Partner selection, you can also do it during the check out process by **CLICKING** on Change Distributor.. You will be taken back to the partner locator screen to make your selection and then you can complete your purchase.