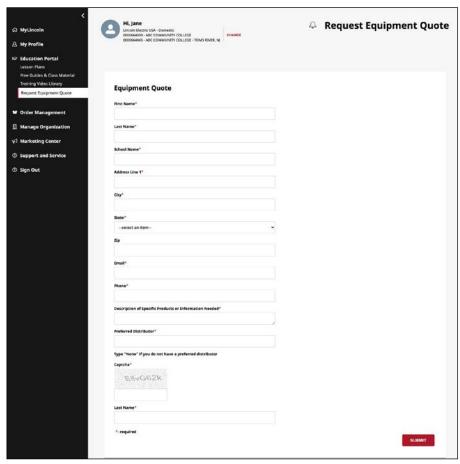

## How to Submit a Request for an Equipment Quote (All Education users have access to this.)

Click the link under the Education Portal on the left-hand navigation menu, complete the request form and hit the **SUBMIT** button.