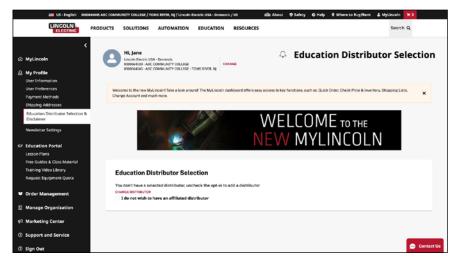

## **Education Distributor Selection**

You can easily change your designated Education Distributor Partner by navigating to the menu within My Profile. Simply **CLICK** Change Distributor. You will then be presented with the partner locator where you can quickly make your selection.

Note: You can also designate if you do not want to set a preferred distributor.

If you want to make a change to your Education Distributor Partner selection, you can also do it during the check out process by **CLICKING** on Change Distributor.. You will be taken back to the partner locator screen to make your selection and then you can complete your purchase.