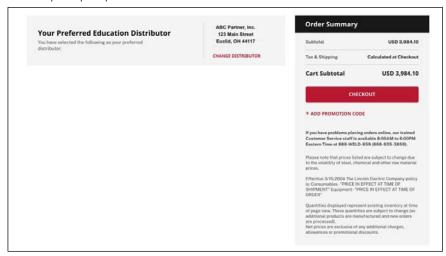

Note: You can also designate if you do not want to set a preferred distributor.

If you want to make a change to your Education Distributor Partner selection, you can also do it during the check out process by **CLICKING** on Change Distributor.. You will be taken back to the partner locator screen to make your selection and then you can complete your purchase.