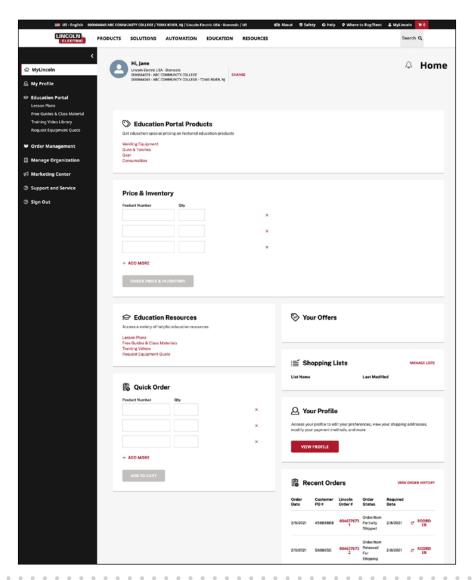

# **EDUCATION PORTAL**

Welcome to the Education Portal User Guide.

When you come to the new MyLincoln Education Portal, you will land on the dashboard homepage. From here you will have access to a variety of functions, all designed to save you time and get you to where you want to go with ease!

You can do things like Quick Order products, see your special pricing on Education Products, review any special offers available to you, look at your most recent Lincoln Electric orders and more!