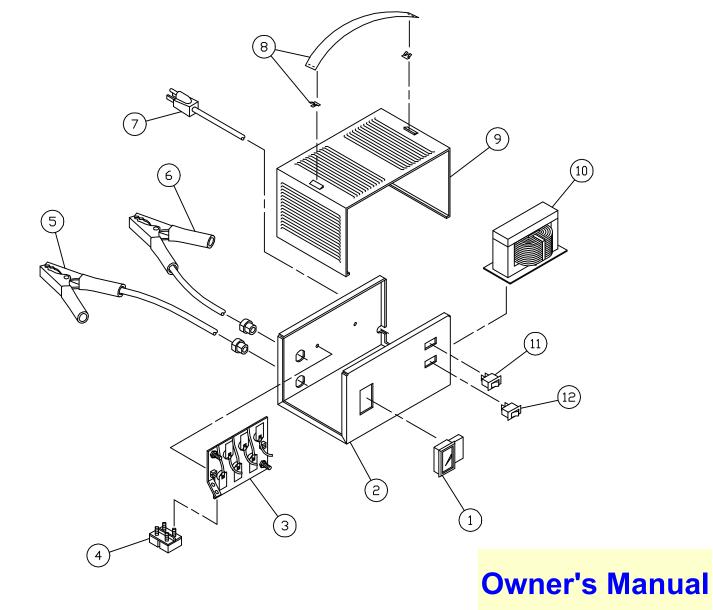

REPLACEMENT PARTS LIST CENTURY 30/2/150 AMP CHARGER MODEL 141-240

| ITEM | DESCRIPTION                              | PART NUMBER | ITEM | DESCRIPTION                    | PART NUMBER |
|------|------------------------------------------|-------------|------|--------------------------------|-------------|
| 1    | AMMETER                                  | 247-044-666 | 6    | POSITIVE CLAMP W/CABLE         | 238-270-666 |
| 2    | BASE                                     | 440-293-030 | 7    | & STRAIN RELIEF                | 240 224 666 |
| 3    | RECTIFIER ASSEMBLY W/<br>CIRCUIT BREAKER | 865-574-666 | /    | POWER CORD<br>W/ STRAIN RELIEF | 248-224-666 |
| 4    | CIRCUIT BREAKER ONLY                     | 246-197-666 | 8    | HANDLE W/ CLIPS                | 412-260-666 |
| 5    | NEGATIVE CLAMP W/CABLE                   | 238-276-666 | 9    | COVER                          | 440-247-030 |
|      | & STRAIN RELIEF                          |             | 10   | TRANSFORMER ASSEMBLY           | 865-571-888 |
|      | NEG. & POS. CLAMPS ONLY                  | 249-066-666 | 11   | 2-POSITION SWITCH              | 246-176-666 |
|      |                                          |             | 12   | 3-POSITION SWITCH              | 246-177-666 |