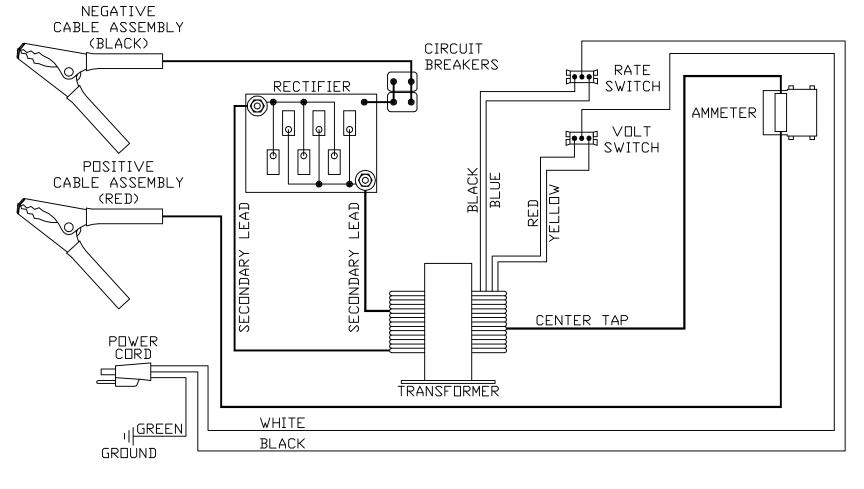

| 240 224 666 |
| 3    | RECTIFIER ASSEMBLY W/<br>CIRCUIT BREAKER | 865-574-666 | /    | POWER CORD<br>W/ STRAIN RELIEF | 248-224-666 |
| 4    | CIRCUIT BREAKER ONLY                     | 246-197-666 | 8    | HANDLE W/ CLIPS                | 412-260-666 |
| 5    | NEGATIVE CLAMP W/CABLE                   | 238-276-666 | 9    | COVER                          | 440-247-030 |
|      | & STRAIN RELIEF                          |             | 10   | TRANSFORMER ASSEMBLY           | 865-571-888 |
|      | NEG. & POS. CLAMPS ONLY                  | 249-066-666 | 11   | 2-POSITION SWITCH              | 246-176-666 |
|      |                                          |             | 12   | 3-POSITION SWITCH              | 246-177-666 |

SERVICING SHOULD BE PERFORMED BY QUALIFIED SERVICE PERSONNEL.



## WIRING DIAGRAM

CENTURY 30/2/150 AMP CHARGER MODEL 141-240