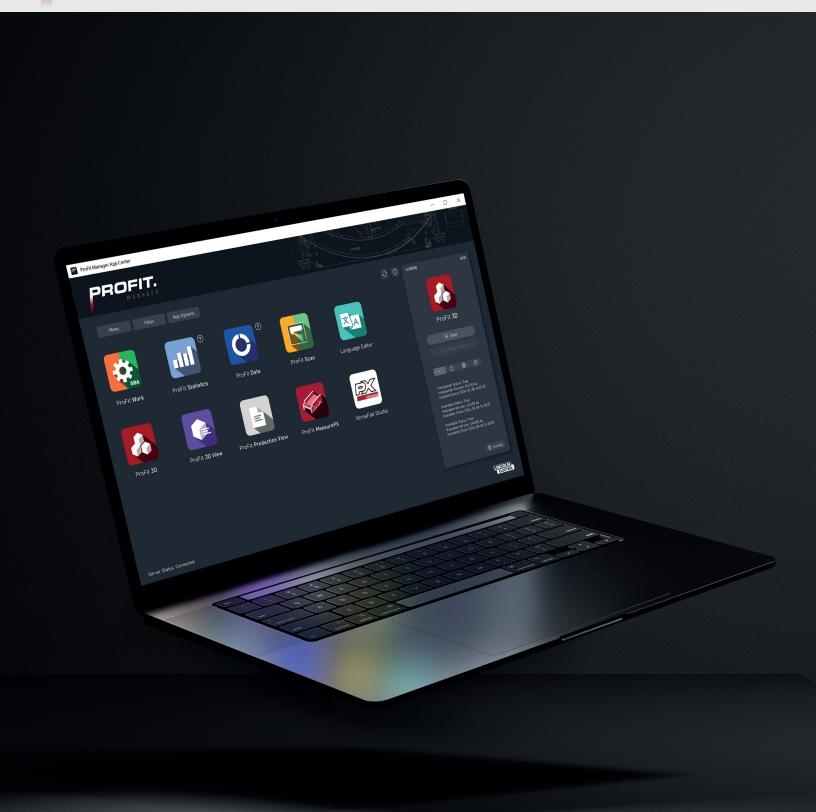

# Software Interface Details

You can effortlessly activate, install, and update machine software, making it easier than ever to keep your system up-to-date and running smoothly. The Profit Manager software runs as local App Center and a simplified Web Version.

#### ProFit Manager software App Center & Web Application

The central hub for starting, installing, and updating all Profit machine software. It also manages licensing for all associated applications. The application is available as a local desktop App Center and a web-based version to view software data on the go.

### **ProFit Work**

The main production control system for Steel Beam Assember and Single Rail systems. Acting as the "brain" of a running production, it manages workflow and communication between components.

### ProFit 3D

The main software used for preparing work for the Steel Beam Assembler and Single Rail systems. It creates the "production recipe" by defining robot paths, magnet and tacking positions, and weld sizes. It also performs collision checks and displays a full production animation.

#### **ProFit Statistic**

Visualizes production statistics for beams, primarily in spreadsheet format. It displays key data such as estimated production times, idle times, and pause times, along with general production details.

#### ProFit Data

This Database interface tool modifes data, settings, and stores all relevant settings from any of your systems.

#### **ProFit Language**

Editing tool to manage language fields across all compatible applications.

#### VersaFab™ Studio

Machine operation software for the PythonX Structural system which features all machine functions such as material conveyance, system status, 3D visual part view and path planning. This powerful software is easy to use and is available in several languages.

#### **ProFit Measure PX**

Measure structural material in 2D with MeasureX. This software allows for quick measurements of material being processed within the PythonX system without the need for touch sensing.