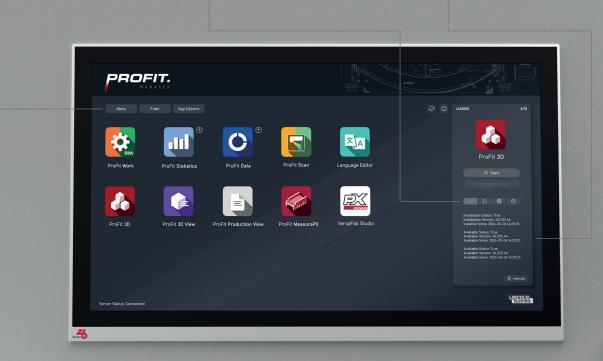

### **STAY ON TOP OF YOUR UPDATES**

Manage software updates across workstations in one place.

With the ProFit Manager software, you'll always know exactly which software version is active or has been installed before. Click on the button with the Details Icon, and a short description will display the current status of the selected software. No more confusion or uncertainty - our software makes it easy to keep everything up-to-date.

### **APPLICATIONS & LICENSES**

Depending on the Lincoln Electric system you have installed, we will activate the associated online licenses and software for you to download from the cloud. The ProFit Manager software allows you to determine the status of each PC's license, ensuring you are always informed. You can easily track the remaining available licenses and monitor/manage the software distribution across your network. The current status of your licenses and applications (including configurations) is synchronized with the cloud.