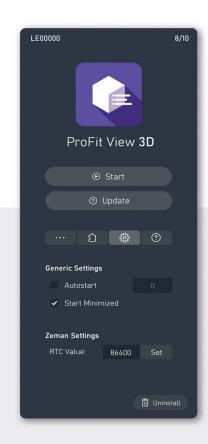

# Software Interface Details

You can effortlessly activate, install, and update machine software, making it easier than ever to keep your system up-to-date and running smoothly. The Profit Manager software runs as local App Center and a simplified Web Version.

### **FULL CONTROL**

Manage the settings for each application and associated features.

### AT A GLANCE

Find important information about each application summarized all in one place.

### **STAY ON TOP OF YOUR UPDATES**

Manage software updates across workstations in one place.

With the ProFit Manager software, you'll always know exactly which software version is active or has been installed before. Click on the button with the Details Icon, and a short description will display the current status of the selected software. No more confusion or uncertainty - our software makes it easy to keep everything up-to-date.

### CONVENIENT SOFTWARE UPDATES

Install the latest available software version by clicking on the update button in the selected application. We verify the user level prior to installing an update to prevent unwanted updates. Once the process is complete, the software is ready for immediate use. Our software empowers operators to act independently, so that most actions can be done without Lincoln Electric's technical assistance.

#### ProFit View3D

Viewer that supports various formats, such as NC and Zeman-XML, to display a 3D preview of parts, beams, or assemblies. This tool allows users to verify whether beams have been accurately exported.