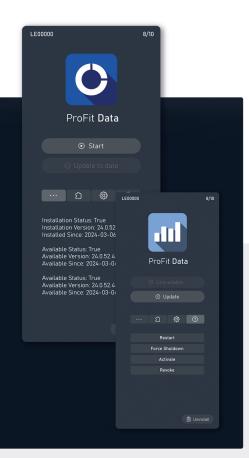

### **STAY ON TOP OF YOUR UPDATES**

Manage software updates across workstations in one place.

With the ProFit Manager software, you'll always know exactly which software version is active or has been installed before. Click on the button with the Details Icon, and a short description will display the current status of the selected software. No more confusion or uncertainty - our software makes it easy to keep everything up-to-date.

#### ProFit Data

This Database interface tool modifes data, settings, and stores all relevant settings from any of your systems.