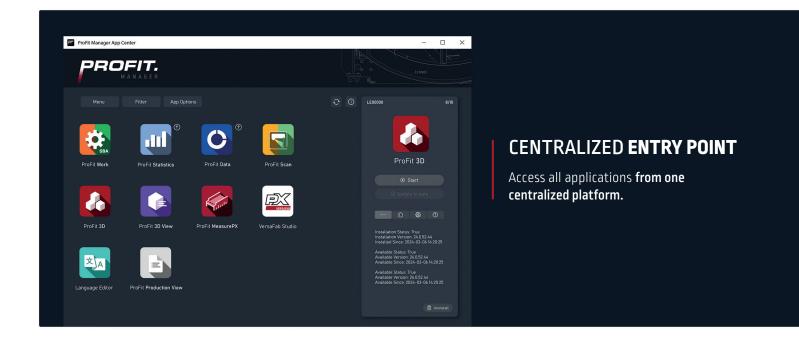

### **ABOUT**

The Profit Manager software is the ultimate central hub for all ProFit eco-system applications. With just a few clicks, the Manager provides a comprehensive overview and efficiently organizes all your compatible Lincoln Electric applications.

# Software Interface Details

You can effortlessly activate, install, and update machine software, making it easier than ever to keep your system up-to-date and running smoothly. The Profit Manager software runs as local App Center and a simplified Web Version.

#### ProFit Manager software App Center & Web Application

The central hub for starting, installing, and updating all Profit machine software. It also manages licensing for all associated applications. The application is available as a local desktop App Center and a web-based version to view software data on the go.